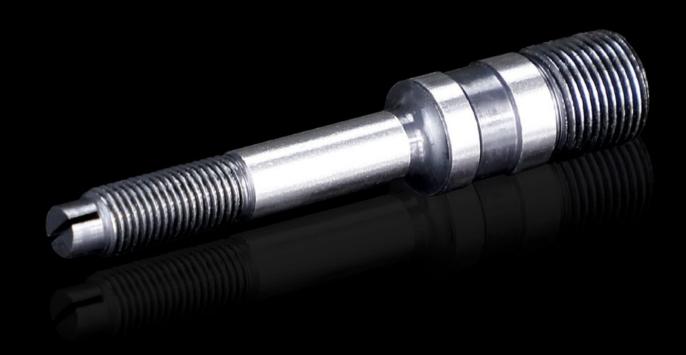

# Hydraulic tension screw for higher loads

State: 24/8/2025 (Source: rittal.com/in-en)

### AS 4055.665 - Hydraulic tension screw for higher loads

Accessories for hole punches. Required as a connecting part between the die and the stamp. For operation via hydraulic punch

#### **Features**

| Model No.                 | AS 4055.665                                                                            |
|---------------------------|----------------------------------------------------------------------------------------|
| Product description       | Accessories for hole punches. Required as a connecting part between the die and stamp. |
| Benefits                  | Hydraulic tension screw made from high-alloy tool steel for higher loads               |
| Note                      | For operation via hydraulic punch                                                      |
| Hydraulic tension screw Ø | 11.1 mm<br>19 mm                                                                       |
| Packs of                  | 1 pc(s).                                                                               |
| Net weight                | 0.124                                                                                  |
| Gross weight              | 0.137                                                                                  |
| Customs tariff number     | 73181900                                                                               |
| EAN                       | 4028177809000                                                                          |
| ETIM 9                    | EC002690                                                                               |
| ETIM 8                    | EC002690                                                                               |
| ECLASS 8.0                | 21049046                                                                               |