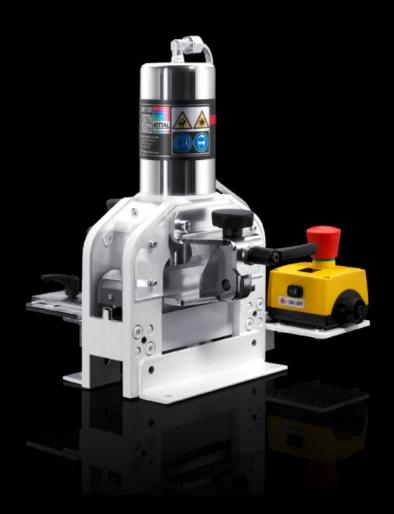

## AS 4055.710 - Busbar cutting unit CW 120-S

The cutting unit in the CW 120-S product series is ideal for cutting busbars to length. The integral precision laser facilitates the cutting and bending process. The unit is easily mounted on a workbench.

#### Features

| Model No.             | AS 4055.710                                                                                                                        |
|-----------------------|------------------------------------------------------------------------------------------------------------------------------------|
| Design                | Laser pointer (auxiliary laser), beam power laser class 1                                                                          |
| Product description   | The cutting unit in the CW 120-S product series is ideal for cutting busbars to length. The unit is easily mounted on a workbench. |
| Benefits              | Significant time savings compared to manual cutting                                                                                |
| Cutting (max.)        | 120 x 12 mm                                                                                                                        |
| Machine dimensions    | Width: 335 mm<br>Height: 370 mm<br>Depth: 275 mm                                                                                   |
| Support area          | Width: 283 mm<br>Height: 318 mm<br>Depth: 372 mm                                                                                   |
| Packs of              | 1 pc(s).                                                                                                                           |
| Net weight            | 21.3                                                                                                                               |
| Gross weight          | 23.3                                                                                                                               |
| Customs tariff number | 84623290                                                                                                                           |
| EAN                   | 4028177920651                                                                                                                      |
| ETIM 9                | EC004303                                                                                                                           |
| ETIM 8                | EC004303                                                                                                                           |
|                       |                                                                                                                                    |