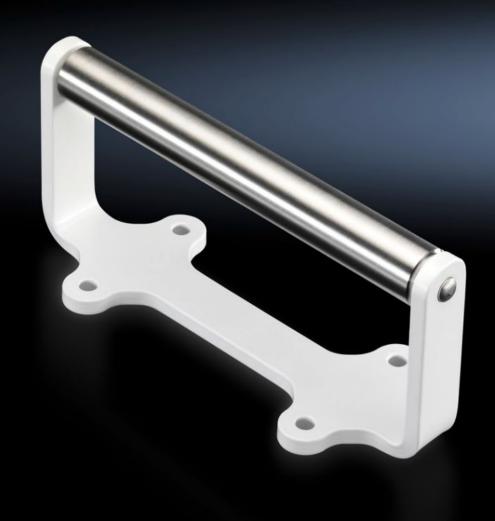

## AS 4055.714 - Ride-up roller for busbars

Ride-up roller for user-friendly handling when cutting busbars to size with the CW 120-S.

## **Features**

| Model No.             | AS 4055.714                                                             |
|-----------------------|-------------------------------------------------------------------------|
| Product description   | Ride-up roller for user-friendly handling when cutting busbars to size. |
| Supply includes       | Packs of 2                                                              |
| Packs of              | 2 pc(s).                                                                |
| Net weight            | 1.3                                                                     |
| Gross weight          | 1.531                                                                   |
| Customs tariff number | 84669400                                                                |
| EAN                   | 4028177922860                                                           |
| ETIM 9                | EC011824                                                                |
| ETIM 8                | EC011824                                                                |
| ECLASS 8.0            | 36609290                                                                |