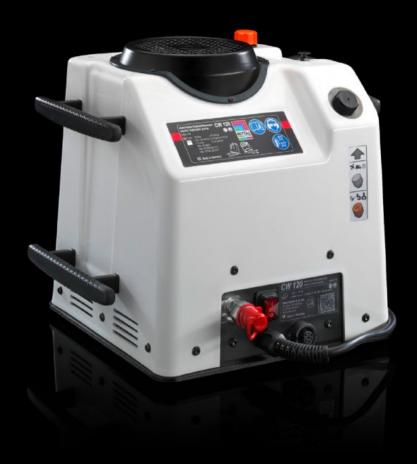

## AS 4055.720 - Electro-hydraulic pump

The electro-hydraulic pump is used to drive products in the CW 120-S series.

#### **Features**

| Model No.                                | AS 4055.720                                                                          |
|------------------------------------------|--------------------------------------------------------------------------------------|
| Product description                      | The electro-hydraulic pump is used to drive products in the CW 120-S product series. |
| Power consumption                        | 1.3 kW                                                                               |
| Filling volume                           | 3.2                                                                                  |
| Working volume                           | 2.2                                                                                  |
| Flow rate (max.)                         | 1.1 l/min                                                                            |
| Oil (type)                               | HLP 46                                                                               |
| Rated operating voltage                  | 230 V, 50 Hz                                                                         |
| Rated current                            | 5.65 A                                                                               |
| Machine dimensions                       | Width: 400 mm<br>Height: 325 mm<br>Depth: 335 mm                                     |
| Support area                             | Width: 402 mm<br>Height: 342 mm<br>Depth: 397 mm                                     |
| Permissible operating pressure (p. max.) | 700 bar                                                                              |
| Packs of                                 | 1 pc(s).                                                                             |
| Net weight                               | 32                                                                                   |
| Gross weight                             | 34.5                                                                                 |
| Customs tariff number                    | 84138100                                                                             |
| EAN                                      | 4028177920644                                                                        |
| ETIM 9                                   | EC011047                                                                             |
|                                          |                                                                                      |