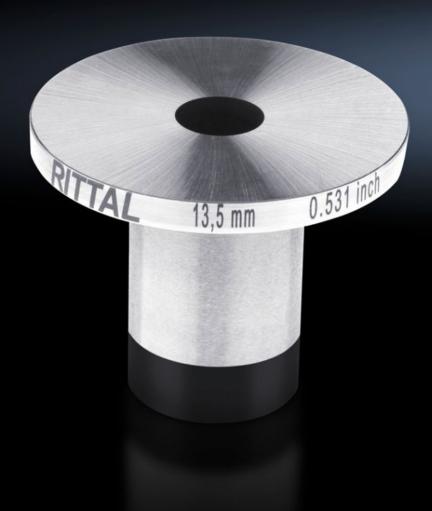

## AS 4055.775 - Female dies

The female dies should be used in combination with the respective male die. This allows round holes to be punched in busbars.

## **Features**

| Model No.                 | AS 4055.775                                                                                                                   |
|---------------------------|-------------------------------------------------------------------------------------------------------------------------------|
| Product description       | The female dies should be used in combination with the respective male die. This allows round holes to be punched in busbars. |
| Diameter                  | 13.5 mm                                                                                                                       |
| Material thickness (max.) | 12 mm                                                                                                                         |
| Packs of                  | 1 pc(s).                                                                                                                      |
| Net weight                | 0.256                                                                                                                         |
| Gross weight              | 0.296                                                                                                                         |
| Customs tariff number     | 82073010                                                                                                                      |
| EAN                       | 4028177920729                                                                                                                 |
| ETIM 9                    | EC003458                                                                                                                      |
| ETIM 8                    | EC003458                                                                                                                      |
| ECLASS 8.0                | 21049240                                                                                                                      |