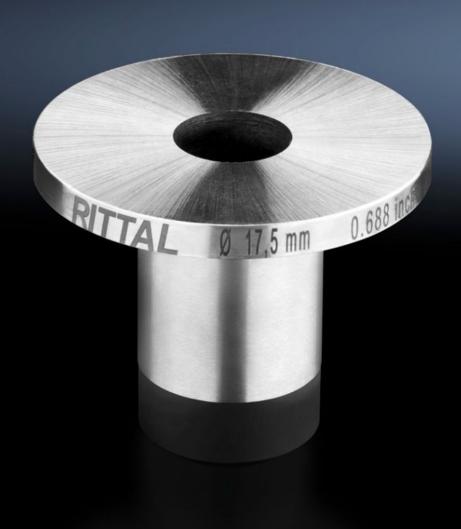

## AS 4055.777 - Female dies

The female dies should be used in combination with the respective male die. This allows round holes to be punched in busbars.

## **Features**

| Model No.                 | AS 4055.777                                                                                                                   |
|---------------------------|-------------------------------------------------------------------------------------------------------------------------------|
| Product description       | The female dies should be used in combination with the respective male die. This allows round holes to be punched in busbars. |
| Diameter                  | 17.5 mm                                                                                                                       |
| Material thickness (max.) | 12 mm                                                                                                                         |
| Packs of                  | 1 pc(s).                                                                                                                      |
| Net weight                | 0.25                                                                                                                          |
| Gross weight              | 0.29                                                                                                                          |
| Customs tariff number     | 82073010                                                                                                                      |
| EAN                       | 4028177920705                                                                                                                 |
| ETIM 9                    | EC003458                                                                                                                      |
| ETIM 8                    | EC003458                                                                                                                      |
| ECLASS 8.0                | 21049240                                                                                                                      |