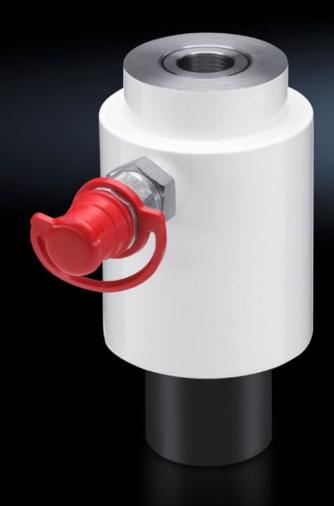

## AS 4055.806 - Hydraulic cylinder

The hydraulic cylinder is ideal for making cut-outs in sheet steel and stainless steel. It is used in conjunction with the hydraulic pump or the CW 120-M.

## **Features**

| Model No.             | AS 4055.806                                                                                                                                                |
|-----------------------|------------------------------------------------------------------------------------------------------------------------------------------------------------|
| Design                | With quick-release coupling                                                                                                                                |
| Product description   | The hydraulic cylinder is ideal for making cut-outs in sheet steel and stainless steel. It is used in conjunction with the hydraulic pump or the CW 120-M. |
| Benefits              | Flexible use in the workshop<br>Ergonomic handling<br>Allows you to create cut-outs without the application of force                                       |
| Max. punching force   | 11 t                                                                                                                                                       |
| Packs of              | 1 pc(s).                                                                                                                                                   |
| Net weight            | 2.69                                                                                                                                                       |
| Gross weight          | 2.713                                                                                                                                                      |
| Customs tariff number | 84661031                                                                                                                                                   |
| EAN                   | 4028177922891                                                                                                                                              |
| ETIM 9                | EC011824                                                                                                                                                   |
| ETIM 8                | EC011824                                                                                                                                                   |
| ECLASS 8.0            | 36609290                                                                                                                                                   |