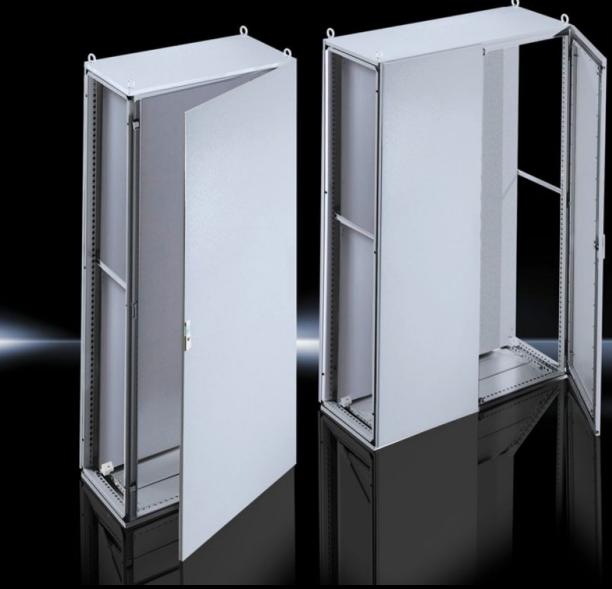

## PS 4084.500 - PS 4000 baying system

Baying Systems PS 4000 with mounting plate. Protection category IP 55.

#### **Features**

| Model No.           | PS 4084.500                                                     |  |  |
|---------------------|-----------------------------------------------------------------|--|--|
| Product description | Baying Systems PS 4000 with mounting plate. Protection categor  |  |  |
| Material            | Enclosure frame: Sheet steel, 1.5 mm                            |  |  |
|                     | Roof: Sheet steel, 1.5 mm                                       |  |  |
|                     | Door: Sheet steel, 2.0 mm                                       |  |  |
|                     | Rear panel: Sheet steel, 1.5 mm                                 |  |  |
|                     | Mounting plate: Sheet steel with zinc coating, 3.0 mm           |  |  |
|                     | Gland plates: Sheet steel, 1.5 mm                               |  |  |
| Surface finish      | Enclosure frame: Dipcoat-primed                                 |  |  |
|                     | Door, roof and rear panel: Dipcoat-primed, powder-coated on the |  |  |
|                     | outside, textured paint                                         |  |  |
|                     | Gland plates: Zinc-plated                                       |  |  |
| Colour              | RAL 7035                                                        |  |  |
| Supply includes     | Enclosure frame                                                 |  |  |
|                     | Door(s)                                                         |  |  |
|                     | Roof plate                                                      |  |  |
|                     | Rear panel, detachable                                          |  |  |
|                     | 4 eyebolts, fitted                                              |  |  |
|                     | Lock: 3 mm double-bit                                           |  |  |
|                     | Base tray with gland plate, multi-piece, solid                  |  |  |
|                     | Mounting plate                                                  |  |  |
| Note                | Net weight                                                      |  |  |
| Number of doors     | 1                                                               |  |  |
| Dimensions          | Width: 1,000 mm                                                 |  |  |
|                     | Height: 1,800 mm                                                |  |  |
|                     | Depth: 400 mm                                                   |  |  |
| Packs of            | 1 pc(s).                                                        |  |  |
| Net weight          | 146.3                                                           |  |  |