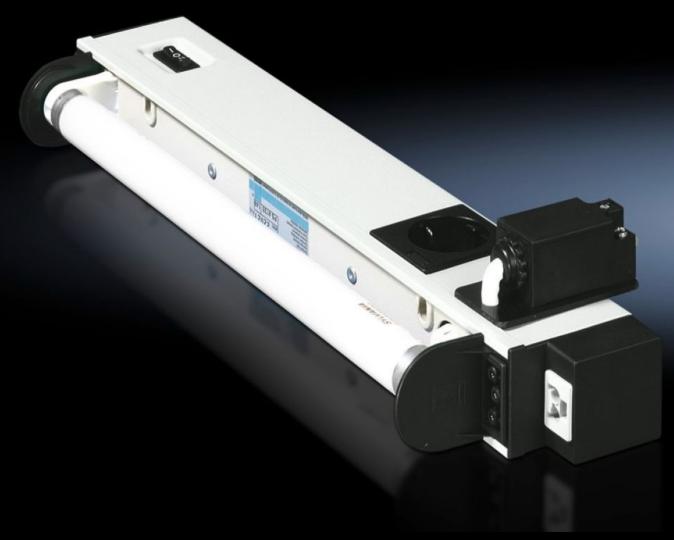

## SZ 4138.150 - Standard light

Supply voltage: 120 V AC 60 Hz, 230 V AC 50 Hz

#### **Features**

| Model No.                                       | SZ 4138.150                                                          |
|-------------------------------------------------|----------------------------------------------------------------------|
| Design                                          | with door-operated switch                                            |
| Supply includes                                 | Standard light                                                       |
|                                                 | Light                                                                |
|                                                 | Assembly parts                                                       |
|                                                 | Integral door-operated switch                                        |
| Power consumption                               | 14 W                                                                 |
| Ballast                                         | Magnetic ballast                                                     |
| Connection options                              | Power supply via connectors                                          |
|                                                 | Through-wiring (creating rows of lights)                             |
| Integral door-operated switch                   | Yes                                                                  |
| Light                                           | Fluorescent lamp, base G13                                           |
| Protection class                                | I (PE conductor)                                                     |
| Switch (type)                                   | Integral on/off/door-operated switch                                 |
| Light – installation type                       | Screw-fastening                                                      |
| Rated impulse withstand voltage, phase to earth | 1500 V AC                                                            |
| Rated impulse withstand voltage, phase to phase | 500 V AC                                                             |
| Rated insulation voltage                        | 500 V DC/1s                                                          |
| Installation options                            | TS horizontal section of the roof frame: direct                      |
|                                                 | TS, SE vertical section: with TS adaptor bracket                     |
|                                                 | SE sections at the front and rear of the roof frame: with TS adaptor |
|                                                 | bracket                                                              |
|                                                 | SE extrusions at the side of the roof frame: direct                  |

### Features

| Dimensions                  | Width: 452 mm<br>Height: 117 mm<br>Depth: 50 mm |
|-----------------------------|-------------------------------------------------|
| Operating temperature range | -15 °C45 °C                                     |
| Sockets                     | D, earthing-pin (type F, CEE 7/4)               |
| Storage temperature range   | -20 °C70 °C                                     |
| Rated operating voltage     | 230 V, 1~, 50 Hz                                |
| Socket version              | D, earthing-pin (type F, CEE 7/4)               |
| Packs of                    | 1 pc(s).                                        |
| Net weight                  | 1.5                                             |
| Gross weight                | 1.619                                           |
| Customs tariff number       | 94054990                                        |
| EAN                         | 4028177320710                                   |
| ECLASS 8.0                  | 27189241                                        |
|                             |                                                 |