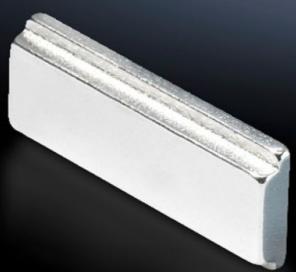

## SZ 4140.000 Mounting kit magnet

State: 27/8/2025 (Source: rittal.com/in-en)

## SZ 4140.000 - Mounting kit magnet for LED compact system light

For reliable adhesion on all sheet steel surfaces.