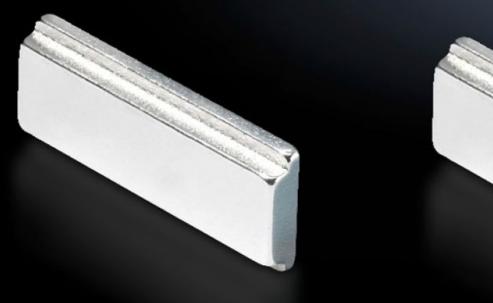

## SZ 4140.000 Mounting kit magnet

State: 27/8/2025 (Source: rittal.com/in-en)

## SZ 4140.000 - Mounting kit magnet for LED compact system light

For reliable adhesion on all sheet steel surfaces.