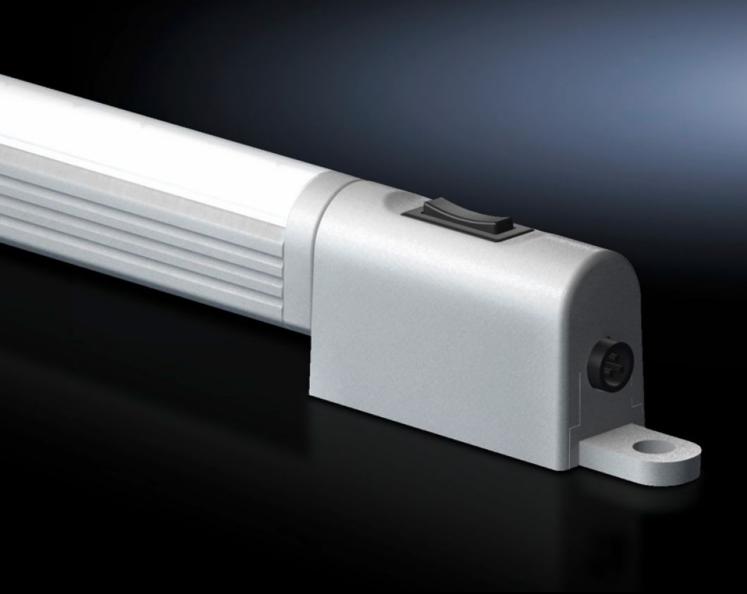

## SZ 4140.810 - LED compact system light

Supply voltage: 24 V DC

#### **Features**

| Model No.                | SZ 4140.810                                                      |
|--------------------------|------------------------------------------------------------------|
| Benefits                 | Max. EMC capacity.                                               |
|                          | Safe, thanks to operation in the extra-low safety voltage range. |
|                          | Economical energy use.                                           |
|                          | Low-maintenance thanks to the use of LEDs.                       |
|                          | May be connected to a door-operated switch.                      |
| Function principle       | Integral through-wiring.                                         |
|                          | Universal attachment options.                                    |
|                          | Vertically hinged light cone                                     |
| Material                 | Light body: Extruded aluminium                                   |
|                          | Light cover: Polycarbonate (halogen-free)                        |
|                          | Light ends: PC-ABS                                               |
| Colour                   | Similar to RAL 7035                                              |
| Supply includes          | LED compact system light                                         |
|                          | Light                                                            |
|                          | Light cover                                                      |
|                          | Assembly parts                                                   |
| Mounting distance screws | 250 mm                                                           |

#### Features

| Connection options                              | Power supply via connectors  Door-operated switch  Through-wiring (creating rows of lights)                                                                                                                                                              |
|-------------------------------------------------|----------------------------------------------------------------------------------------------------------------------------------------------------------------------------------------------------------------------------------------------------------|
| Light                                           | LEDs, cold white                                                                                                                                                                                                                                         |
| Protection class                                | III (SELV)                                                                                                                                                                                                                                               |
| Switch (type)                                   | Integral on/off/door-operated switch                                                                                                                                                                                                                     |
| Light cover                                     | Yes                                                                                                                                                                                                                                                      |
| Light – installation type                       | Screw-fastening Clip attachment Magnetic attachment (accessory)                                                                                                                                                                                          |
| Rated impulse withstand voltage, phase to earth | Depending on the power pack                                                                                                                                                                                                                              |
| Rated impulse withstand voltage, phase to phase | Depending on the power pack                                                                                                                                                                                                                              |
| Rated insulation voltage                        | Depending on the power pack                                                                                                                                                                                                                              |
| Rated current max DC note                       | When configuring rows of lights, the maximum rated current is 2 amperes                                                                                                                                                                                  |
| With DC                                         | 0.04 A                                                                                                                                                                                                                                                   |
| Number of LEDs                                  | 10                                                                                                                                                                                                                                                       |
| Mounting distance clip/magnet                   | 175 mm                                                                                                                                                                                                                                                   |
| Installation options                            | Directly onto the enclosure section with 25 mm pitch pattern Via mounting kit magnet AE: with rail for interior installation                                                                                                                             |
| Note                                            | Only intended for use in enclosures and sealed cases When using on customer-supplied power packs, it is important to obtain the requisite approvals depending on the application When configuring rows of lights, the maximum rated current is 2 amperes |
| Light cone adjustment                           | Yes                                                                                                                                                                                                                                                      |
| Dimensions                                      | Width: 230 mm<br>Height: 32.8 mm<br>Depth: 20.64 mm                                                                                                                                                                                                      |