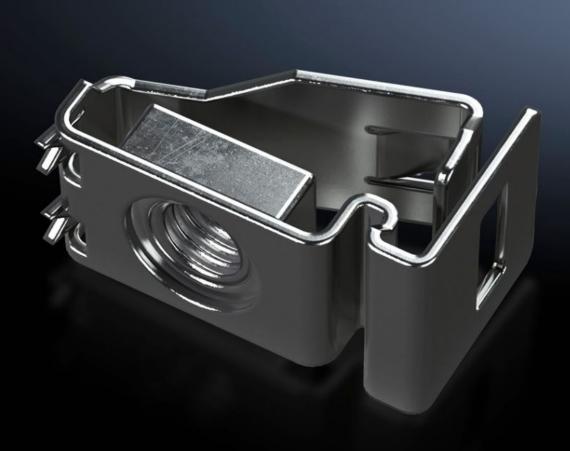

## VX 4164.500 - Captive nuts for VX

For all-round metric mounting on the enclosure section.

#### **Features**

| Model No.             | VX 4164.500                                                                                                                                                                                                                                                                                                                                                                                                  |
|-----------------------|--------------------------------------------------------------------------------------------------------------------------------------------------------------------------------------------------------------------------------------------------------------------------------------------------------------------------------------------------------------------------------------------------------------|
| Benefits              | For all-round mounting on the enclosure section The compression spring, designed as an insertion aid, ensures reliable mechanical and electrical connection in the system punchings Simply slides in from the side Safely and easily released with a screwdriver                                                                                                                                             |
| Installation options  | On the horizontal and vertical VX enclosure section On punched sections with mounting flanges, 23 x 64 mm On punched sections with mounting flanges, 23 x 89 mm, stainless steel On punched section without mounting flange, 23 x 64 mm On enclosures and rails with rectangular system punching 12.5 x 17 mm In VX SE, on the enclosure section in conjunction with VX adaptor rail In the VX SE base frame |
| Dimensions            | Thread: M6                                                                                                                                                                                                                                                                                                                                                                                                   |
| To fit enclosure type | VX                                                                                                                                                                                                                                                                                                                                                                                                           |
| Thread                | M6                                                                                                                                                                                                                                                                                                                                                                                                           |
| Packs of              | 20 pc(s).                                                                                                                                                                                                                                                                                                                                                                                                    |
| Net weight            | 0.12                                                                                                                                                                                                                                                                                                                                                                                                         |
| Gross weight          | 0.175                                                                                                                                                                                                                                                                                                                                                                                                        |
| Customs tariff number | 73181692                                                                                                                                                                                                                                                                                                                                                                                                     |
| EAN                   | 4028177920996                                                                                                                                                                                                                                                                                                                                                                                                |
| ETIM 9                | EC002358                                                                                                                                                                                                                                                                                                                                                                                                     |
| ETIM 8                | EC002358                                                                                                                                                                                                                                                                                                                                                                                                     |