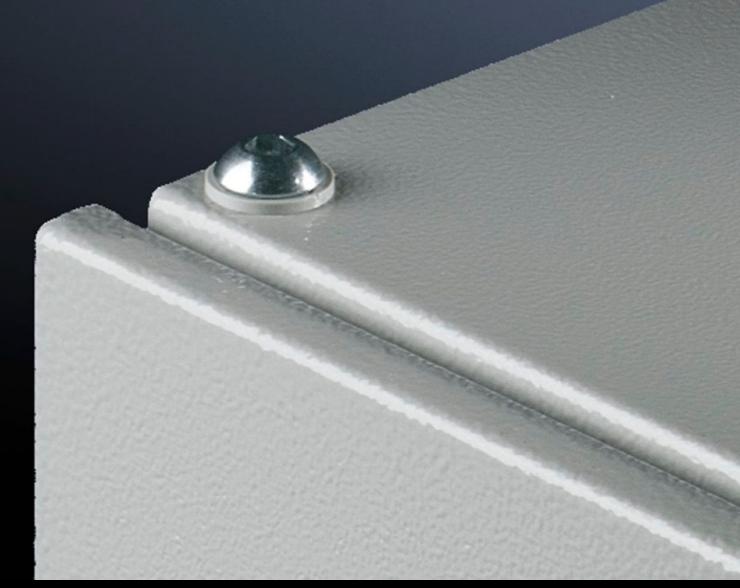

## PS 4198.000 - Roof mounting screw

For screw-fastening the roof plate instead of eyebolts. With contact washers for potential equalisation.

## **Features**

| Model No.             | PS 4198.000                                                                                              |
|-----------------------|----------------------------------------------------------------------------------------------------------|
| Product description   | For screw-fastening the roof plate instead of eyebolts. With contact washers for potential equalisation. |
| Material              | Steel                                                                                                    |
| Surface finish        | Zinc-plated                                                                                              |
| Supply includes       | 20 pan head screws M12 x 20, hex socket<br>20 serrated sealing washers A 12.5                            |
| Dimensions            | Thread: M12                                                                                              |
| Packs of              | 20 pc(s).                                                                                                |
| Net weight            | 0.5                                                                                                      |
| Gross weight          | 0.54                                                                                                     |
| Customs tariff number | 73181900                                                                                                 |
| EAN                   | 4028177093713                                                                                            |
| E-Number Sweden       | E3404305                                                                                                 |
| ETIM 9                | EC003861                                                                                                 |
| ETIM 8                | EC003861                                                                                                 |
| ECLASS 8.0            | 23110190                                                                                                 |