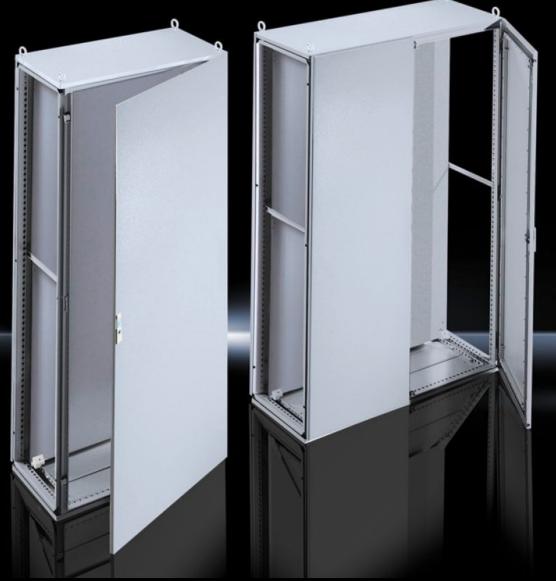

### PS 4205.500 - PS 4000 baying system

Baying Systems PS 4000 with mounting plate. Protection category IP 55.

#### Features

| Model No.           | PS 4205.500                                                                                                                                                                                                                     |
|---------------------|---------------------------------------------------------------------------------------------------------------------------------------------------------------------------------------------------------------------------------|
| Product description | Baying Systems PS 4000 with mounting plate. Protection category<br>IP 55                                                                                                                                                        |
| Material            | Enclosure frame: Sheet steel, 1.5 mm<br>Roof: Sheet steel, 1.5 mm<br>Door: Sheet steel, 2.0 mm<br>Rear panel: Sheet steel, 1.5 mm<br>Mounting plate: Sheet steel with zinc coating, 3.0 mm<br>Gland plates: Sheet steel, 1.5 mm |
| Surface finish      | Enclosure frame: Dipcoat-primed<br>Door, roof and rear panel: Dipcoat-primed, powder-coated on the<br>outside, textured paint<br>Gland plates: Zinc-plated                                                                      |
| Colour              | RAL 7035                                                                                                                                                                                                                        |
| Supply includes     | Enclosure frame<br>Door(s)<br>Roof plate<br>Rear panel, detachable<br>4 eyebolts, fitted<br>Lock: 3 mm double-bit<br>Base tray with gland plate, multi-piece, solid<br>Mounting plate                                           |
| Note                | Net weight                                                                                                                                                                                                                      |
| Number of doors     | 2                                                                                                                                                                                                                               |
| Dimensions          | Width: 1,200 mm<br>Height: 2,000 mm<br>Depth: 500 mm                                                                                                                                                                            |
| Packs of            | 1 pc(s).                                                                                                                                                                                                                        |
| Net weight          | 191.2                                                                                                                                                                                                                           |