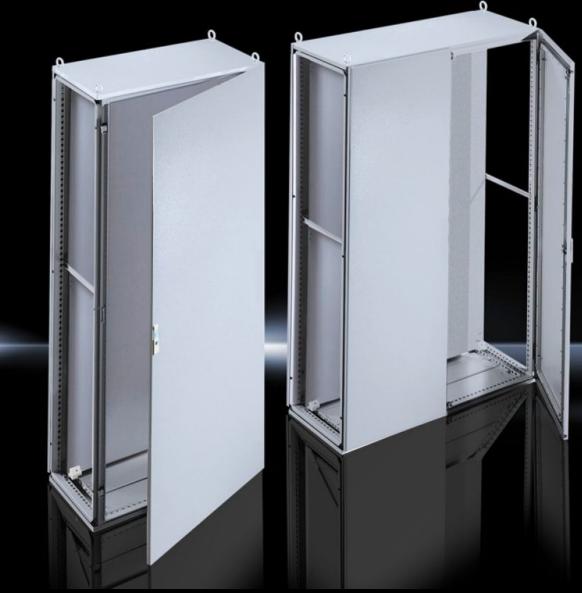

# PS 4226.500 - PS 4000 baying system

Baying Systems PS 4000 with mounting plate. Protection category IP 55.

#### **Features**

| PS 4226.500  Baying Systems PS 4000 with mounting plate. Protection category |
|------------------------------------------------------------------------------|
|                                                                              |
| IP 55                                                                        |
| Enclosure frame: Sheet steel, 1.5 mm                                         |
| Roof: Sheet steel, 1.5 mm                                                    |
| Door: Sheet steel, 2.0 mm                                                    |
| Rear panel: Sheet steel, 1.5 mm                                              |
| Mounting plate: Sheet steel with zinc coating, 3.0 mm                        |
| Gland plates: Sheet steel, 1.5 mm                                            |
| Enclosure frame: Dipcoat-primed                                              |
| Door, roof and rear panel: Dipcoat-primed, powder-coated on the              |
| outside, textured paint                                                      |
| Gland plates: Zinc-plated                                                    |
| RAL 7035                                                                     |
| Enclosure frame                                                              |
| Door(s)                                                                      |
| Roof plate                                                                   |
| Rear panel, detachable                                                       |
| 4 eyebolts, fitted                                                           |
| Lock: 3 mm double-bit                                                        |
| Base tray with gland plate, multi-piece, solid                               |
| Mounting plate                                                               |
| Net weight                                                                   |
| 2                                                                            |
| Width: 1,200 mm                                                              |
| Height: 2,200 mm                                                             |
| Depth: 600 mm                                                                |
| 1 pc(s).                                                                     |
| 209.35                                                                       |
|                                                                              |