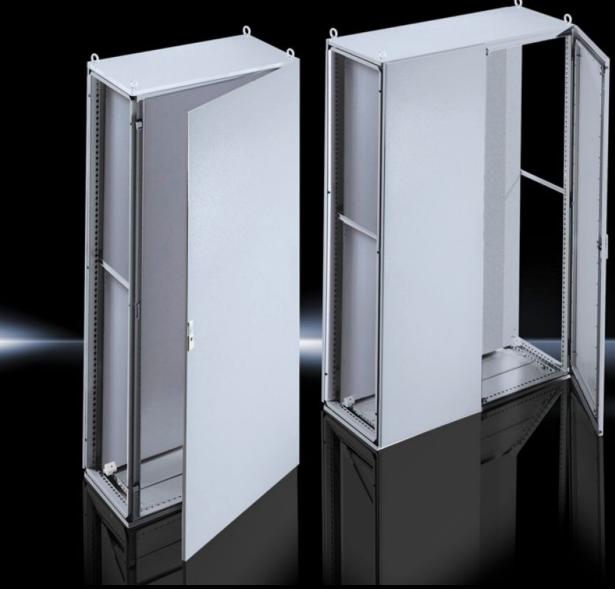

## PS 4285.500 - PS 4000 baying system

Baying Systems PS 4000 with mounting plate. Protection category IP 55.

#### **Features**

| Model No.           | PS 4285.500  Baying Systems PS 4000 with mounting plate. Protection categor IP 55      |  |
|---------------------|----------------------------------------------------------------------------------------|--|
| Product description |                                                                                        |  |
| Material            | Enclosure frame: Sheet steel, 1.5 mm                                                   |  |
|                     | Roof: Sheet steel, 1.5 mm                                                              |  |
|                     | Door: Sheet steel, 2.0 mm                                                              |  |
|                     | Rear panel: Sheet steel, 1.5 mm  Mounting plate: Sheet steel with zinc coating, 3.0 mm |  |
|                     | Gland plates: Sheet steel, 1.5 mm                                                      |  |
|                     | <u> </u>                                                                               |  |
| Surface finish      | Enclosure frame: Dipcoat-primed                                                        |  |
|                     | Door, roof and rear panel: Dipcoat-primed, powder-coated on the                        |  |
|                     | outside, textured paint                                                                |  |
|                     | Gland plates: Zinc-plated                                                              |  |
| Colour              | RAL 7035                                                                               |  |
| Supply includes     | Enclosure frame                                                                        |  |
|                     | Door(s)                                                                                |  |
|                     | Roof plate                                                                             |  |
|                     | Rear panel, detachable                                                                 |  |
|                     | 4 eyebolts, fitted                                                                     |  |
|                     | Lock: 3 mm double-bit                                                                  |  |
|                     | Base tray with gland plate, multi-piece, solid                                         |  |
|                     | Mounting plate                                                                         |  |
| Note                | Net weight                                                                             |  |
| Number of doors     | 2                                                                                      |  |
| Dimensions          | Width: 1,200 mm                                                                        |  |
|                     | Height: 1,800 mm                                                                       |  |
|                     | Depth: 500 mm                                                                          |  |
| Packs of            | 1 pc(s).                                                                               |  |
| Net weight          | 174.3                                                                                  |  |
|                     |                                                                                        |  |