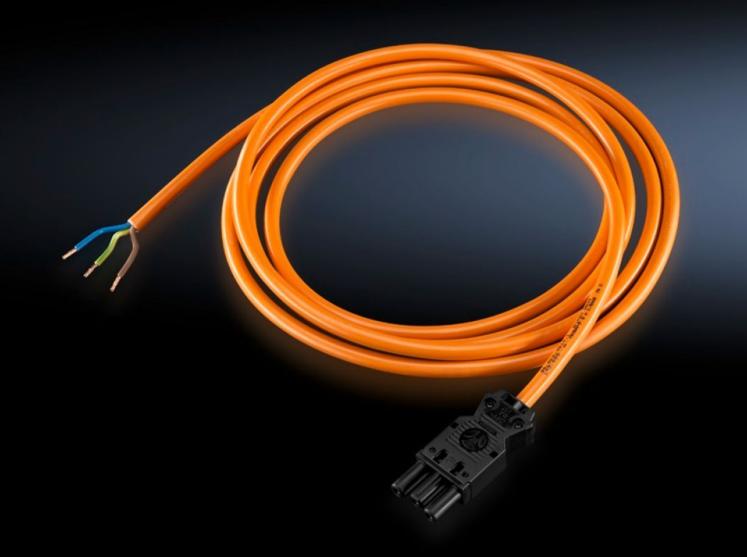

### SZ 4315.100 - Connection cable

For power supply or through-wiring.

#### **Features**

| Model No.             | SZ 4315.100                                     |
|-----------------------|-------------------------------------------------|
| Design                | For power supply (with jack, without connector) |
| Length                | 3,000 mm                                        |
| Dimensions            | Length: 3,000 mm                                |
| Packs of              | 5 pc(s).                                        |
| Net weight            | 1.38                                            |
| Gross weight          | 1.6                                             |
| Customs tariff number | 85444290                                        |
| EAN                   | 4028177098633                                   |
| ETIM 9                | EC001576                                        |
| ETIM 8                | EC001576                                        |
| ECLASS 8.0            | 27060402                                        |