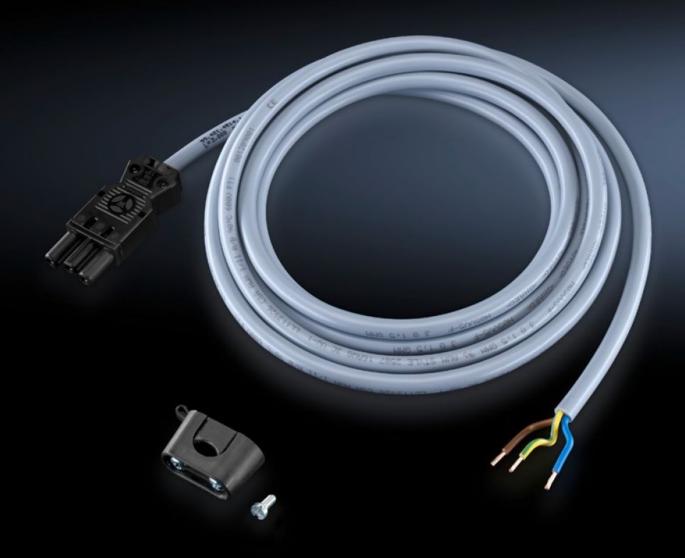

## SZ 4315.150 - Connection cable

For power supply or through-wiring.

#### Features

| Model No.             | SZ 4315.150                                                         |
|-----------------------|---------------------------------------------------------------------|
| Design                | For power supply (with socket and strain relief, without connector) |
| Length                | 3,000 mm                                                            |
| Dimensions            | Length: 3,000 mm                                                    |
| Packs of              | 1 pc(s).                                                            |
| Net weight            | 0.4                                                                 |
| Gross weight          | 0.422                                                               |
| Customs tariff number | 85444290                                                            |
| EAN                   | 4028177444478                                                       |
| ETIM 9                | EC001576                                                            |
| ETIM 8                | EC001576                                                            |
| ECLASS 8.0            | 27060402                                                            |