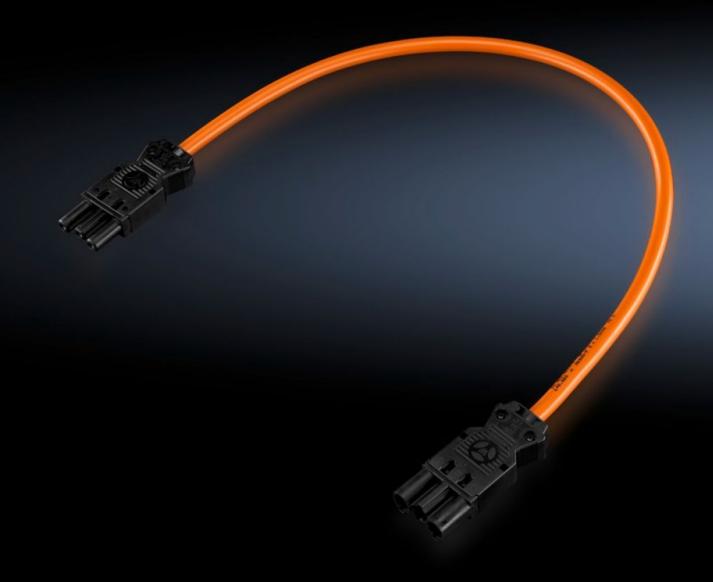

### SZ 4315.200 - Connection cable

For power supply or through-wiring.

#### **Features**

| Model No.             | SZ 4315.200                                                                                  |
|-----------------------|----------------------------------------------------------------------------------------------|
| Design                | Through-wiring/power supply via connection component SZ 2507.500 (with socket and connector) |
| Length                | 1,000 mm                                                                                     |
| Dimensions            | Length: 1,000 mm                                                                             |
| Packs of              | 5 pc(s).                                                                                     |
| Net weight            | 0.625                                                                                        |
| Gross weight          | 0.648                                                                                        |
| Customs tariff number | 85444290                                                                                     |
| EAN                   | 4028177098640                                                                                |
| ECLASS 8.0            | 27060402                                                                                     |
|                       |                                                                                              |