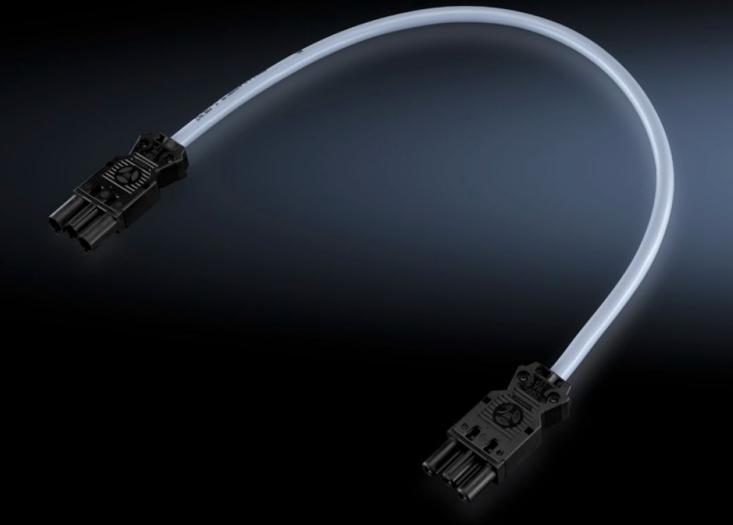

## SZ 4315.450 - Connection cable

For power supply or through-wiring.

## Features

| Model No.             | SZ 4315.450                                |
|-----------------------|--------------------------------------------|
| Design                | Through-wiring (with socket and connector) |
| Length                | 600 mm                                     |
| Dimensions            | Length: 600 mm                             |
| Packs of              | 1 pc(s).                                   |
| Net weight            | 0.119                                      |
| Gross weight          | 0.121                                      |
| Customs tariff number | 85444290                                   |
| EAN                   | 4028177444485                              |
| ECLASS 8.0            | 27060402                                   |
|                       |                                            |