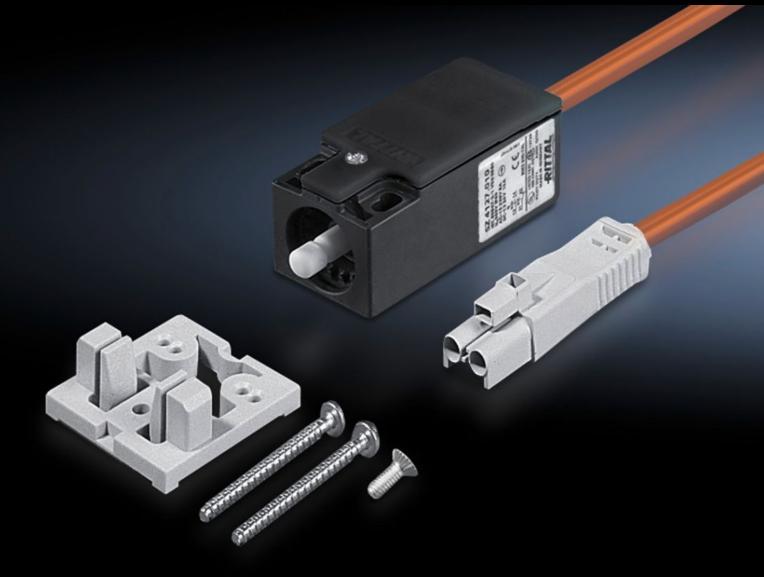

## SZ 4315.520 - Door-operated switch

with mounting accessories, with or without connection cable.