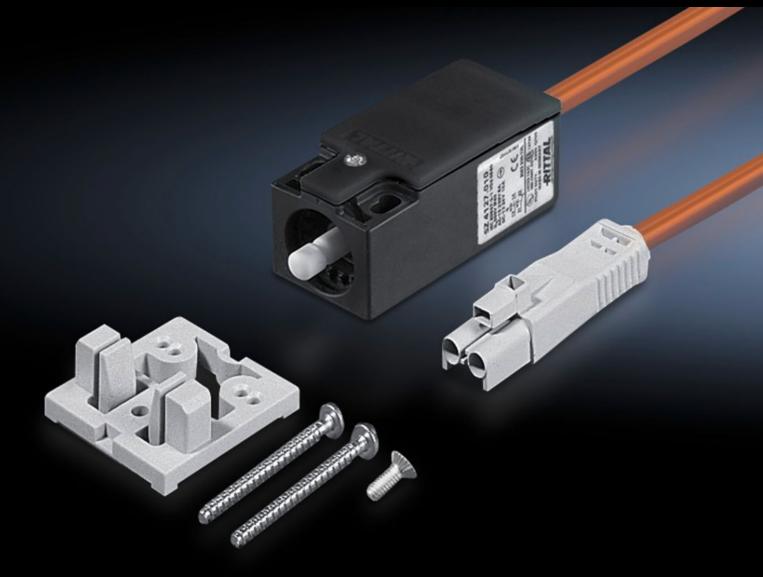

## SZ 4315.550 - Door-operated switch

with mounting accessories, with or without connection cable.