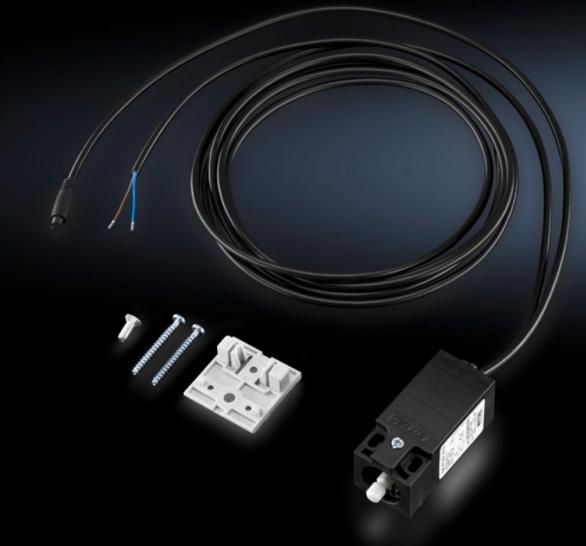

## SZ 4315.810 - Connection accessories for LED compact system light

With LED connection cable or with LED connection cable

## Features

| Model No.             | SZ 4315.810                                                          |
|-----------------------|----------------------------------------------------------------------|
| Design                | Door operated switch with LED connection cable (open end/cable bush) |
| Length                | 3,000 mm                                                             |
| To fit Model No.      | 4140.810                                                             |
|                       | 4140.820                                                             |
|                       | 4140.830                                                             |
|                       | 4140.840                                                             |
| Dimensions            | Length: 3,000 mm                                                     |
| Packs of              | 1 pc(s).                                                             |
| Net weight            | 0.19                                                                 |
| Gross weight          | 0.201                                                                |
| Customs tariff number | 85365080                                                             |
| EAN                   | 4028177630161                                                        |
| E-Number Sweden       | E4302512                                                             |
| ETIM 9                | EC001576                                                             |
| ETIM 8                | EC001576                                                             |
| ECLASS 8.0            | 27060402                                                             |