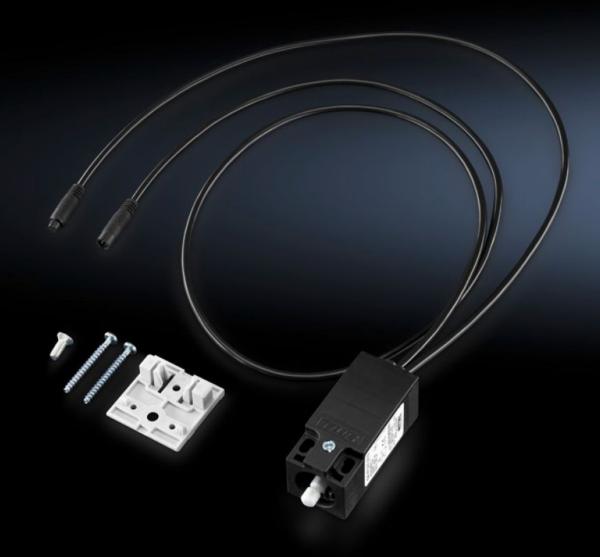

## SZ 4315.820 - Connection accessories for LED compact system light

With LED connection cable or with LED connection cable

## **Features**

| SZ 4315.820                                         |
|-----------------------------------------------------|
| Door operated switch with LED interconnecting cable |
| 1,000 mm                                            |
| 4140.810                                            |
| 4140.820                                            |
| 4140.830                                            |
| 4140.840                                            |
| Length: 1,000 mm                                    |
| 1 pc(s).                                            |
| 0.125                                               |
| 0.171                                               |
| 85365080                                            |
| 4028177630178                                       |
| E4302511                                            |
| EC001576                                            |
| EC001576                                            |
| 27060402                                            |
|                                                     |