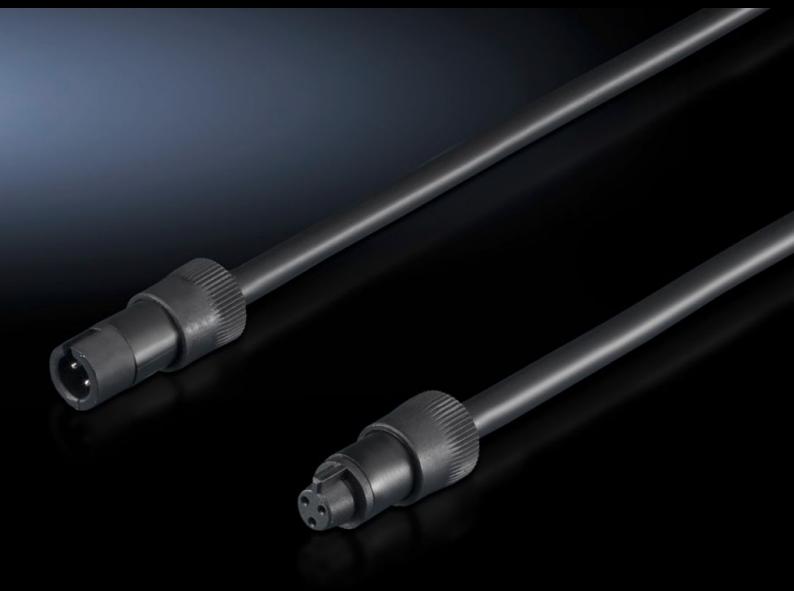

## SZ 4315.850 - Connection accessories for LED compact system light

With LED connection cable or with LED connection cable

## **Features**

| SZ 4315.850                                  |
|----------------------------------------------|
| LED interconnecting cable for through-wiring |
| 3,000 mm                                     |
| 4140.810                                     |
| 4140.820                                     |
| 4140.830                                     |
| 4140.840                                     |
| Length: 3,000 mm                             |
| 1 pc(s).                                     |
| 0.112                                        |
| 0.126                                        |
| 85444290                                     |
| 4028177630529                                |
| E4302516                                     |
| EC001576                                     |
| EC001576                                     |
| 27060402                                     |
|                                              |