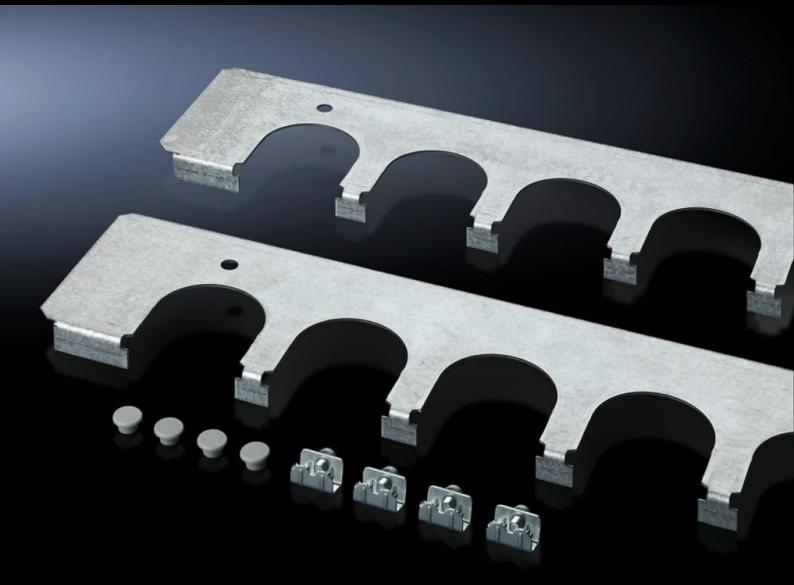

## SZ 4323.700 - Cable entry plates for installation in TP universal consoles

Secure cable routing in conjunction with cable entry grommets, connector grommets. Fitted instead of standard gland plates.

## **Features**

| Model No.             | SZ 4323.700                                                                                                                 |
|-----------------------|-----------------------------------------------------------------------------------------------------------------------------|
| Product description   | Secure cable routing in conjunction with cable entry grommets, connector grommets. Fitted instead of standard gland plates. |
| Material              | Sheet steel                                                                                                                 |
| Surface finish        | Zinc-plated                                                                                                                 |
| Supply includes       | Compensating plate Assembly parts Compensating plate                                                                        |
| Note on Model No.     | Compensating plate                                                                                                          |
| To fit                | Enclosure type: TP universal console: = 1,000 mm                                                                            |
| Packs of              | 2 pc(s).                                                                                                                    |
| Net weight            | 1.672                                                                                                                       |
| Gross weight          | 1.872                                                                                                                       |
| Customs tariff number | 73269098                                                                                                                    |
| EAN                   | 4028177098886                                                                                                               |
| ECLASS 8.0            | 27189261                                                                                                                    |