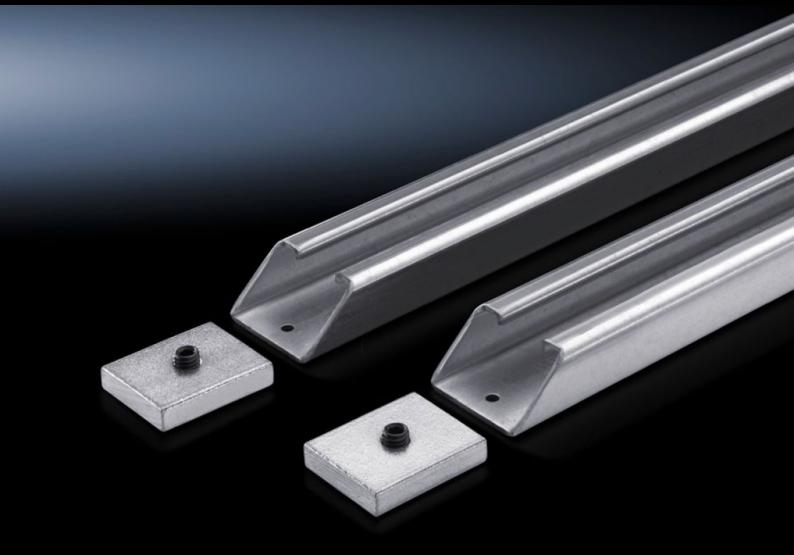

# VX 4333.160 - Cross-brace for mounting plates for VX, TS, VX SE

Additional horizontal rigidity for vibration damping and/or retrospective stabilisation of wide mounting plates. This brace may also be used as an attachment aid for heavy components.

#### **Features**

| Model No.                     | VX 4333.160                                                                                                                                                                  |
|-------------------------------|------------------------------------------------------------------------------------------------------------------------------------------------------------------------------|
| Product description           | Additional horizontal rigidity for vibration resistance and/or stabilisation of wide mounting plates. This brace may also be used as an attachment aid for heavy components. |
| Material                      | Sheet steel                                                                                                                                                                  |
| Surface finish                | Zinc-plated                                                                                                                                                                  |
| Supply includes               | 2 sections 4 clamping sections 4 grub screws M10 x 16 mm                                                                                                                     |
| Note on Model No.             | Other widths available on request.                                                                                                                                           |
| To fit                        | Enclosure type: VX<br>TS<br>VX SE<br>Width: = 1,600 mm                                                                                                                       |
| Packs of                      | 2 pc(s).                                                                                                                                                                     |
| Net weight                    | 6.536                                                                                                                                                                        |
| Gross weight                  | 6.881                                                                                                                                                                        |
| PCF per pack (cradle-to-gate) | 26.2 kg CO2 eq (Cat B)                                                                                                                                                       |
|                               |                                                                                                                                                                              |