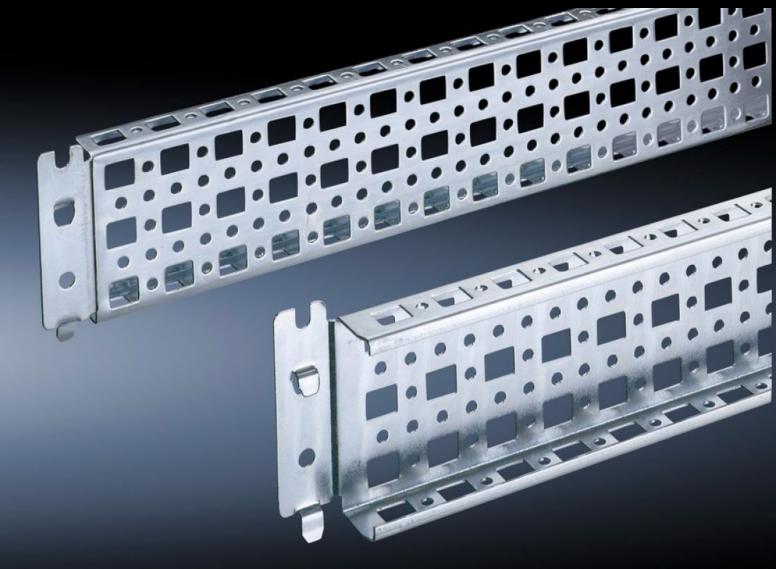

# PS punched section with mounting flange 23 x 73 mm

State: 23/8/2025 (Source: rittal.com/in-en)

## SZ 4370.000 - PS punched section with mounting flange 23 x 73 mm for TS, VX SE

For direct mounting on the horizontal enclosure sections of a TS. Only suitable for mounting to the vertical enclosure sections in conjunction with an adaptor. Simply locate into the TS punchings and secure.

#### **Features**

| Model No.            | SZ 4370.000                                                                                                                                                                 |  |
|----------------------|-----------------------------------------------------------------------------------------------------------------------------------------------------------------------------|--|
| Product description  | Variable, with 5 rows of holes for universal skeleton structures or partial assembly. Simply locate into the system punchings and secure.                                   |  |
| Material             | Sheet steel                                                                                                                                                                 |  |
| Surface finish       | Zinc-plated                                                                                                                                                                 |  |
| Supply includes      | Assembly screws                                                                                                                                                             |  |
| Installation options | On the vertical TS, VX SE enclosure section via adaptor rails for VX compatibility On the horizontal TS enclosure section On the horizontal VX SE enclosure section, bottom |  |
|                      | On the horizontal VX SE enclosure section, top in the width                                                                                                                 |  |
| To fit               | Enclosure type: ES 5000 CS modular enclosures TP universal console Depth: = 500 mm                                                                                          |  |
| Packs of             | 4 pc(s).                                                                                                                                                                    |  |
| ETIM 9               | EC002625                                                                                                                                                                    |  |