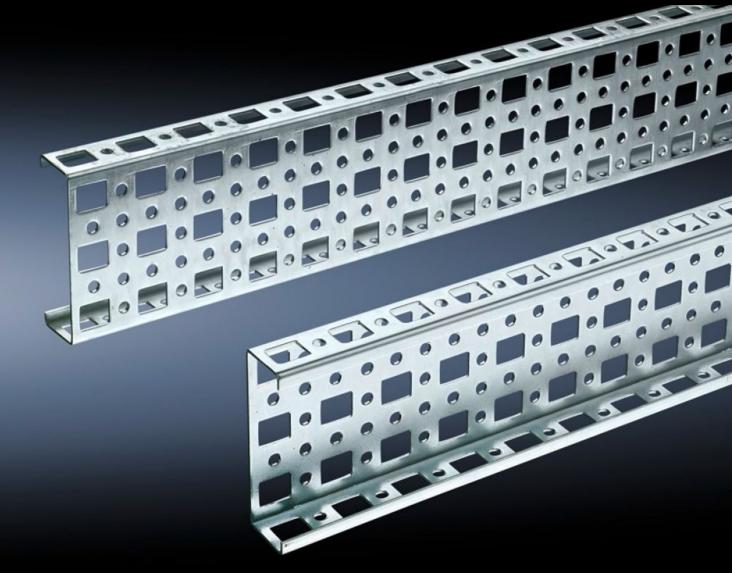

# SZ 4374.000 - PS punched section without mounting flange, 23 x 73 mm for TS, VX SE

For mounting on the horizontal and vertical enclosure sections of a TS via support bracket PS.

#### **Features**

| Model No.             | SZ 4374.000                                                                                                                                                                                                                     |
|-----------------------|---------------------------------------------------------------------------------------------------------------------------------------------------------------------------------------------------------------------------------|
| Material              | Sheet steel                                                                                                                                                                                                                     |
| Surface finish        | Zinc-plated                                                                                                                                                                                                                     |
| Length                | 295 mm                                                                                                                                                                                                                          |
| Installation options  | Directly to the vertical enclosure section via support brackets TS, via<br>adaptor rail for PS compatibility in conjunction with support<br>brackets PS<br>Directly on the horizontal enclosure section via support brackets PS |
| To fit                | Enclosure type: TS<br>VX SE<br>Suitable for width or height or depth: 400 mm                                                                                                                                                    |
| Packs of              | 4 pc(s).                                                                                                                                                                                                                        |
| Net weight            | 1.176                                                                                                                                                                                                                           |
| Gross weight          | 1.375                                                                                                                                                                                                                           |
| Customs tariff number | 73269098                                                                                                                                                                                                                        |
| EAN                   | 4028177099951                                                                                                                                                                                                                   |
| ETIM 9                | EC002625                                                                                                                                                                                                                        |
| ETIM 8                | EC002625                                                                                                                                                                                                                        |
|                       |                                                                                                                                                                                                                                 |