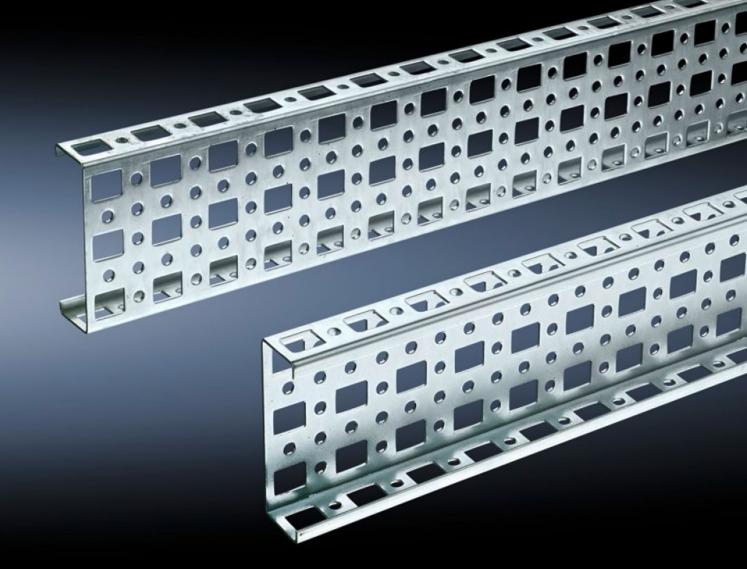

# SZ 4376.000 - PS punched section without mounting flange, 23 x 73 mm for TS, VX SE

For mounting on the horizontal and vertical enclosure sections of a TS via support bracket PS.

#### Features

| Model No.             | SZ 4376.000                                                                                                                                                                                                                     |
|-----------------------|---------------------------------------------------------------------------------------------------------------------------------------------------------------------------------------------------------------------------------|
| Material              | Sheet steel                                                                                                                                                                                                                     |
| Surface finish        | Zinc-plated                                                                                                                                                                                                                     |
| Length                | 495 mm                                                                                                                                                                                                                          |
| Installation options  | Directly to the vertical enclosure section via support brackets TS, via<br>adaptor rail for PS compatibility in conjunction with support<br>brackets PS<br>Directly on the horizontal enclosure section via support brackets PS |
| To fit                |                                                                                                                                                                                                                                 |
|                       | Enclosure type: TS<br>VX SE                                                                                                                                                                                                     |
|                       | Suitable for width or height or depth: 600 mm                                                                                                                                                                                   |
| Packs of              | 4 pc(s).                                                                                                                                                                                                                        |
| Net weight            | 2                                                                                                                                                                                                                               |
| Gross weight          | 2.16                                                                                                                                                                                                                            |
| Customs tariff number | 73269098                                                                                                                                                                                                                        |
| EAN                   | 4028177099999                                                                                                                                                                                                                   |
| ETIM 9                | EC002625                                                                                                                                                                                                                        |
| ETIM 8                | EC002625                                                                                                                                                                                                                        |
|                       |                                                                                                                                                                                                                                 |