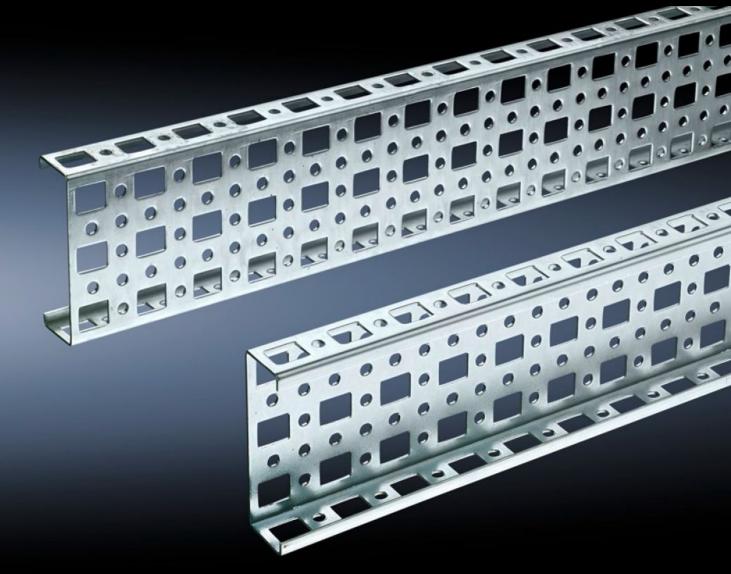

# PS punched section without mounting flange, 23 x 73 mm

State: 17/8/2025 (Source: rittal.com/in-en)

# SZ 4377.000 - PS punched section without mounting flange, 23 x 73 mm for TS, VX SE

For mounting on the horizontal and vertical enclosure sections of a TS via support bracket PS.

#### **Features**

| Model No.             | SZ 4377.000                                                                                                                                                                                                             |
|-----------------------|-------------------------------------------------------------------------------------------------------------------------------------------------------------------------------------------------------------------------|
| Material              | Sheet steel                                                                                                                                                                                                             |
| Surface finish        | Zinc-plated                                                                                                                                                                                                             |
| Length                | 695 mm                                                                                                                                                                                                                  |
| Installation options  | Directly to the vertical enclosure section via support brackets TS, via adaptor rail for PS compatibility in conjunction with support brackets PS  Directly on the horizontal enclosure section via support brackets PS |
| To fit                | Enclosure type: TS<br>VX SE<br>Suitable for width or height or depth: 800 mm                                                                                                                                            |
| Packs of              | 4 pc(s).                                                                                                                                                                                                                |
| Net weight            | 2.908                                                                                                                                                                                                                   |
| Gross weight          | 3.02                                                                                                                                                                                                                    |
| Customs tariff number | 73269098                                                                                                                                                                                                                |
| EAN                   | 4028177100015                                                                                                                                                                                                           |
| ETIM 9                | EC002625                                                                                                                                                                                                                |
| ETIM 8                | EC002625                                                                                                                                                                                                                |
|                       |                                                                                                                                                                                                                         |