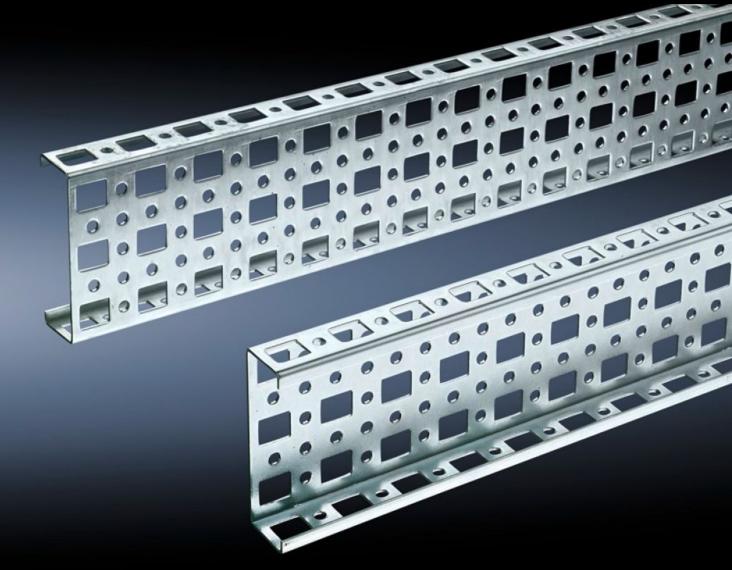

# PS punched section without mounting flange, 23 x 73 mm

State: 17/8/2025 (Source: rittal.com/in-en)

# SZ 4378.000 - PS punched section without mounting flange, 23 x 73 mm for TS, VX SE

For mounting on the horizontal and vertical enclosure sections of a TS via support bracket PS.

#### **Features**

| Model No.             | SZ 4378.000                                                                                                                                                                                                             |
|-----------------------|-------------------------------------------------------------------------------------------------------------------------------------------------------------------------------------------------------------------------|
| Material              | Sheet steel                                                                                                                                                                                                             |
| Surface finish        | Zinc-plated                                                                                                                                                                                                             |
| Length                | 1,095 mm                                                                                                                                                                                                                |
| Installation options  | Directly to the vertical enclosure section via support brackets TS, via adaptor rail for PS compatibility in conjunction with support brackets PS  Directly on the horizontal enclosure section via support brackets PS |
| To fit                | Enclosure type: TS<br>VX SE<br>Suitable for width or height or depth: 1,200 mm                                                                                                                                          |
| Packs of              | 4 pc(s).                                                                                                                                                                                                                |
| Net weight            | 4.636                                                                                                                                                                                                                   |
| Gross weight          | 4.834                                                                                                                                                                                                                   |
| Customs tariff number | 73269098                                                                                                                                                                                                                |
| EAN                   | 4028177100039                                                                                                                                                                                                           |
| ETIM 9                | EC002625                                                                                                                                                                                                                |
| ETIM 8                | EC002625                                                                                                                                                                                                                |
|                       |                                                                                                                                                                                                                         |