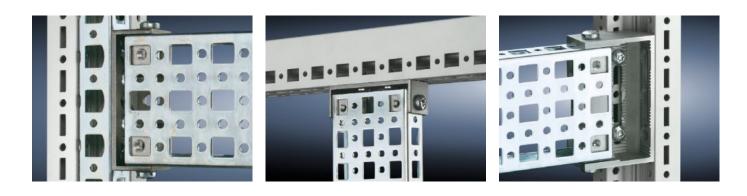

# SZ 4379.000 - PS punched section without mounting flange, 23 x 73 mm for TS, VX SE

For mounting on the horizontal and vertical enclosure sections of a TS via support bracket PS.

#### Features

| Model No.             | SZ 4379.000                                                                                                                                                                                                                     |
|-----------------------|---------------------------------------------------------------------------------------------------------------------------------------------------------------------------------------------------------------------------------|
| Material              | Sheet steel                                                                                                                                                                                                                     |
| Surface finish        | Zinc-plated                                                                                                                                                                                                                     |
| Length                | 1,695 mm                                                                                                                                                                                                                        |
| Installation options  | Directly to the vertical enclosure section via support brackets TS, via<br>adaptor rail for PS compatibility in conjunction with support<br>brackets PS<br>Directly on the horizontal enclosure section via support brackets PS |
| To fit                | Enclosure type: TS<br>VX SE<br>Suitable for width or height or depth: 1,800 mm                                                                                                                                                  |
| Packs of              | 4 pc(s).                                                                                                                                                                                                                        |
| Net weight            | 7.068                                                                                                                                                                                                                           |
| Gross weight          | 7.441                                                                                                                                                                                                                           |
| Customs tariff number | 73269098                                                                                                                                                                                                                        |
| EAN                   | 4028177100053                                                                                                                                                                                                                   |
| ETIM 9                | EC002625                                                                                                                                                                                                                        |
| ETIM 8                | EC002625                                                                                                                                                                                                                        |
|                       |                                                                                                                                                                                                                                 |