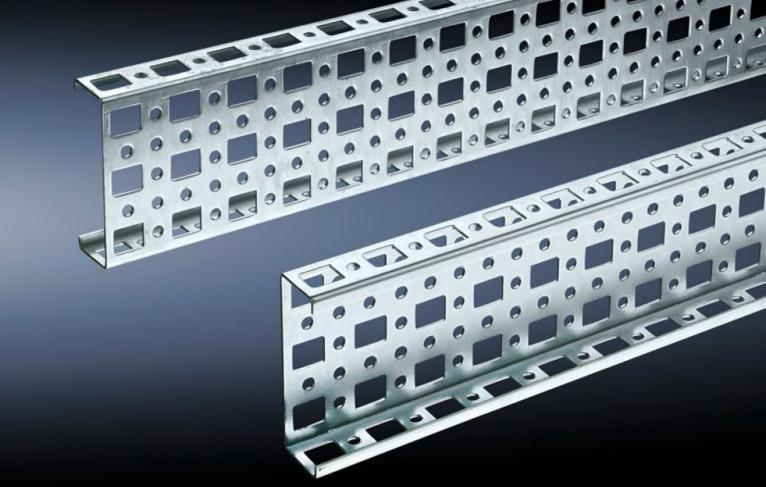

# SZ 4379.000 - PS punched section without mounting flange, 23 x 73 mm for TS, VX SE

For mounting on the horizontal and vertical enclosure sections of a TS via support bracket PS.

#### Features

| Model No.             | SZ 4379.000                                                                                                                                                                                                                     |
|-----------------------|---------------------------------------------------------------------------------------------------------------------------------------------------------------------------------------------------------------------------------|
| Material              | Sheet steel                                                                                                                                                                                                                     |
| Surface finish        | Zinc-plated                                                                                                                                                                                                                     |
| Length                | 1,695 mm                                                                                                                                                                                                                        |
| Installation options  | Directly to the vertical enclosure section via support brackets TS, via<br>adaptor rail for PS compatibility in conjunction with support<br>brackets PS<br>Directly on the horizontal enclosure section via support brackets PS |
| To fit                | Enclosure type: TS<br>VX SE<br>Suitable for width or height or depth: 1,800 mm                                                                                                                                                  |
| Packs of              | 4 pc(s).                                                                                                                                                                                                                        |
| Net weight            | 7.068                                                                                                                                                                                                                           |
| Gross weight          | 7.441                                                                                                                                                                                                                           |
| Customs tariff number | 73269098                                                                                                                                                                                                                        |
| EAN                   | 4028177100053                                                                                                                                                                                                                   |
| ETIM 9                | EC002625                                                                                                                                                                                                                        |
| ETIM 8                | EC002625                                                                                                                                                                                                                        |
|                       |                                                                                                                                                                                                                                 |