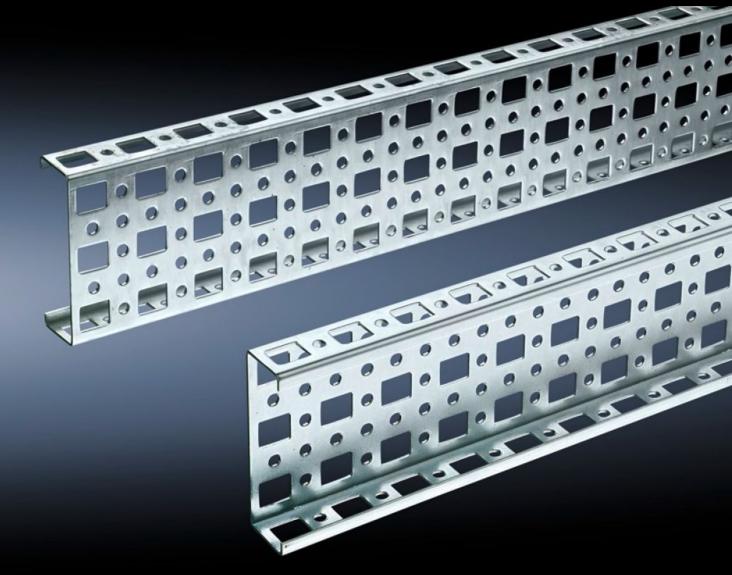

# PS punched section without mounting flange, 23 x 73 mm

State: 15/8/2025 (Source: rittal.com/in-en)

# SZ 4380.000 - PS punched section without mounting flange, 23 x 73 mm for TS, VX SE

For mounting on the horizontal and vertical enclosure sections of a TS via support bracket PS.

#### **Features**

| Model No.             | SZ 4380.000                                                                                                                                                                                                             |
|-----------------------|-------------------------------------------------------------------------------------------------------------------------------------------------------------------------------------------------------------------------|
| Material              | Sheet steel                                                                                                                                                                                                             |
| Surface finish        | Zinc-plated                                                                                                                                                                                                             |
| Length                | 1,895 mm                                                                                                                                                                                                                |
| Installation options  | Directly to the vertical enclosure section via support brackets TS, via adaptor rail for PS compatibility in conjunction with support brackets PS  Directly on the horizontal enclosure section via support brackets PS |
| To fit                | Enclosure type: TS<br>VX SE<br>Suitable for width or height or depth: 2,000 mm                                                                                                                                          |
| Packs of              | 4 pc(s).                                                                                                                                                                                                                |
| Net weight            | 7.944                                                                                                                                                                                                                   |
| Gross weight          | 8.24                                                                                                                                                                                                                    |
| Customs tariff number | 73269098                                                                                                                                                                                                                |
| EAN                   | 4028177100077                                                                                                                                                                                                           |
| ETIM 9                | EC002625                                                                                                                                                                                                                |
| ETIM 8                | EC002625                                                                                                                                                                                                                |
|                       |                                                                                                                                                                                                                         |