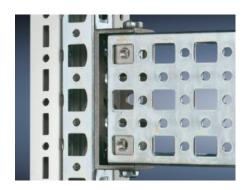

# SZ 4380.000 - PS punched section without mounting flange, 23 x 73 mm for TS, VX SE

For mounting on the horizontal and vertical enclosure sections of a TS via support bracket PS.