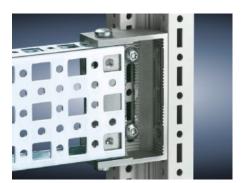

# SZ 4380.000 - PS punched section without mounting flange, 23 x 73 mm for TS, VX SE

For mounting on the horizontal and vertical enclosure sections of a TS via support bracket PS.