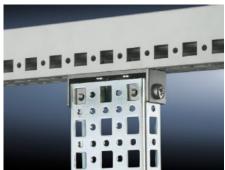

# SZ 4380.000 - PS punched section without mounting flange, 23 x 73 mm for TS, VX SE

For mounting on the horizontal and vertical enclosure sections of a TS via support bracket PS.