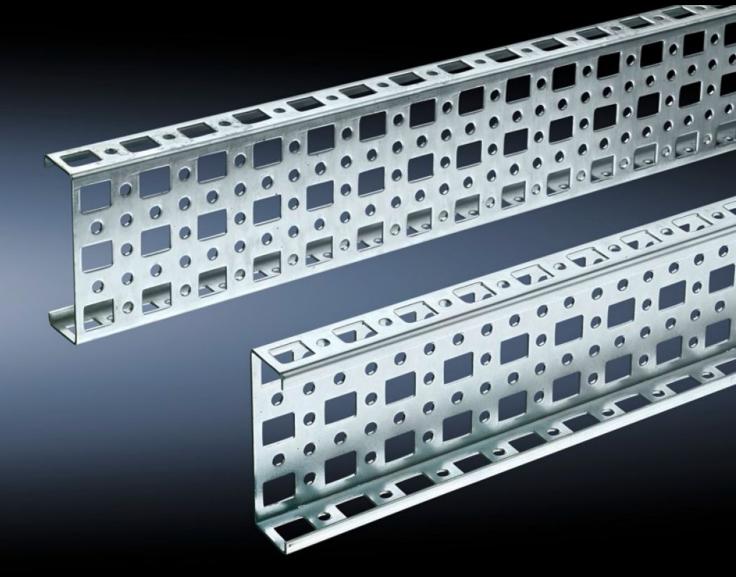

# PS punched section without mounting flange, 23 x 73 mm

State: 21/7/2025 (Source: rittal.com/in-en)

# SZ 4381.000 - PS punched section without mounting flange, 23 x 73 mm for TS, VX SE

For mounting on the horizontal and vertical enclosure sections of a TS via support bracket PS.

#### **Features**

| Model No.             | SZ 4381.000                                                                                                                                                                                                             |
|-----------------------|-------------------------------------------------------------------------------------------------------------------------------------------------------------------------------------------------------------------------|
| Material              | Sheet steel                                                                                                                                                                                                             |
| Surface finish        | Zinc-plated                                                                                                                                                                                                             |
| Length                | 2,095 mm                                                                                                                                                                                                                |
| Installation options  | Directly to the vertical enclosure section via support brackets TS, via adaptor rail for PS compatibility in conjunction with support brackets PS  Directly on the horizontal enclosure section via support brackets PS |
| To fit                | Enclosure type: TS<br>VX SE<br>Suitable for width or height or depth: 2,200 mm                                                                                                                                          |
| Packs of              | 4 pc(s).                                                                                                                                                                                                                |
| Net weight            | 8.608                                                                                                                                                                                                                   |
| Gross weight          | 9.062                                                                                                                                                                                                                   |
| Customs tariff number | 73269098                                                                                                                                                                                                                |
| EAN                   | 4028177100091                                                                                                                                                                                                           |
| ETIM 9                | EC002625                                                                                                                                                                                                                |
| ETIM 8                | EC002625                                                                                                                                                                                                                |
|                       |                                                                                                                                                                                                                         |