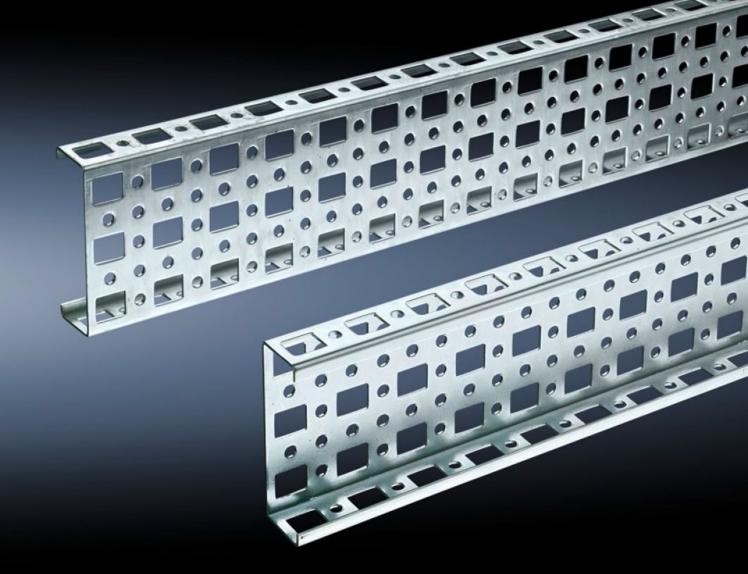

# SZ 4382.000 - PS punched section without mounting flange, 23 x 73 mm for TS, VX SE

For mounting on the horizontal and vertical enclosure sections of a TS via support bracket PS.

#### Features

| Model No.             | SZ 4382.000                                                                                                                                                                                                                     |
|-----------------------|---------------------------------------------------------------------------------------------------------------------------------------------------------------------------------------------------------------------------------|
| Material              | Sheet steel                                                                                                                                                                                                                     |
| Surface finish        | Zinc-plated                                                                                                                                                                                                                     |
| Length                | 895 mm                                                                                                                                                                                                                          |
| Installation options  | Directly to the vertical enclosure section via support brackets TS, via<br>adaptor rail for PS compatibility in conjunction with support<br>brackets PS<br>Directly on the horizontal enclosure section via support brackets PS |
| To fit                | Enclosure type: TS<br>VX SE<br>Suitable for width or height or depth: 1,000 mm                                                                                                                                                  |
| Packs of              | 4 pc(s).                                                                                                                                                                                                                        |
| Net weight            | 3.812                                                                                                                                                                                                                           |
| Gross weight          | 3.86                                                                                                                                                                                                                            |
| Customs tariff number | 73269098                                                                                                                                                                                                                        |
| EAN                   | 4028177100114                                                                                                                                                                                                                   |
| ETIM 9                | EC002625                                                                                                                                                                                                                        |
| ETIM 8                | EC002625                                                                                                                                                                                                                        |
|                       |                                                                                                                                                                                                                                 |