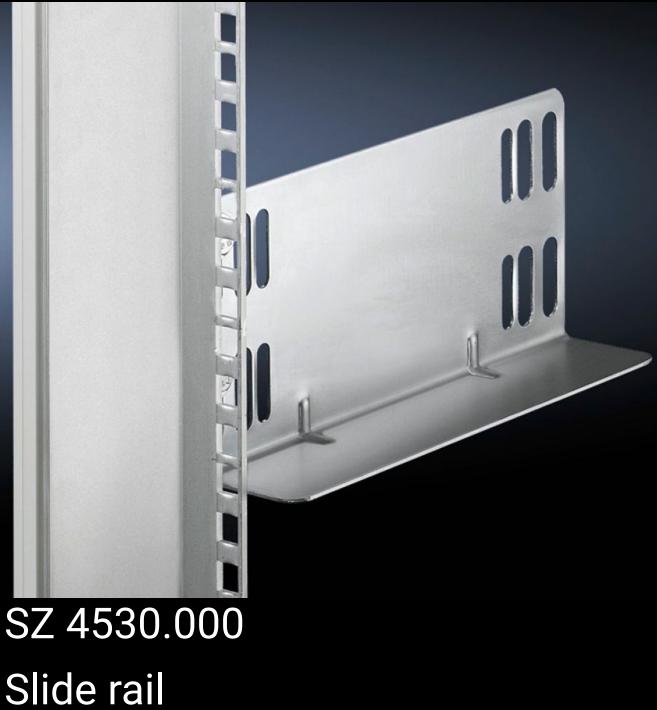

## SZ 4530.000 - Slide rail For TS adaptor section, one-sided mounting

With one-sided mounting on the 482.6 mm (19") adaptor sections.

## Features

| Model No.               | SZ 4530.000                                                                           |
|-------------------------|---------------------------------------------------------------------------------------|
| Product description     | Mounted on the adaptor section , 482.6 mm (19").                                      |
| Material                | Sheet steel                                                                           |
| Surface finish          | Zinc-plated                                                                           |
| Supply includes         | Assembly parts                                                                        |
| Length                  | 185 mm                                                                                |
| Installation dimensions | Installation depth for components: 482.6 mm<br>Installation width for components: 19" |
| Packs of                | 10 pc(s).                                                                             |
| Net weight              | 3.2                                                                                   |
| Customs tariff number   | 73269098                                                                              |
| EAN                     | 4028177102385                                                                         |
| ETIM 9                  | EC002620                                                                              |
| ETIM 8                  | EC002620                                                                              |
| ECLASS 8.0              | 27189261                                                                              |
|                         |                                                                                       |