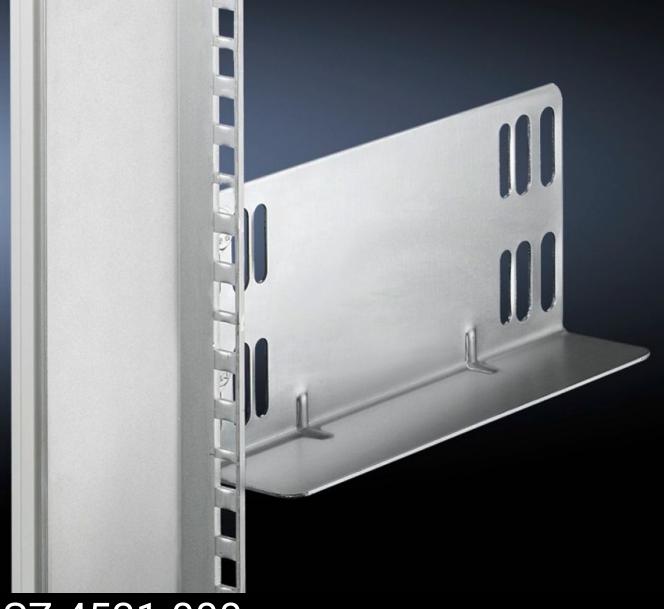

## SZ 4531.000 - Slide rail For TS adaptor section, one-sided mounting

With one-sided mounting on the 482.6 mm (19") adaptor sections.

## **Features**

| Model No.               | SZ 4531.000                                                                        |
|-------------------------|------------------------------------------------------------------------------------|
| Product description     | Mounted on the adaptor section , 482.6 mm (19").                                   |
| Material                | Sheet steel                                                                        |
| Surface finish          | Zinc-plated                                                                        |
| Supply includes         | Assembly parts                                                                     |
| Length                  | 270 mm                                                                             |
| Installation dimensions | Installation depth for components: 482.6 mm Installation width for components: 19" |
| Packs of                | 10 pc(s).                                                                          |
| Net weight              | 4.4                                                                                |
| Gross weight            | 4.595                                                                              |
| Customs tariff number   | 73269098                                                                           |
| EAN                     | 4028177102408                                                                      |
| ETIM 9                  | EC002620                                                                           |
| ETIM 8                  | EC002620                                                                           |
| ECLASS 8.0              | 27189261                                                                           |