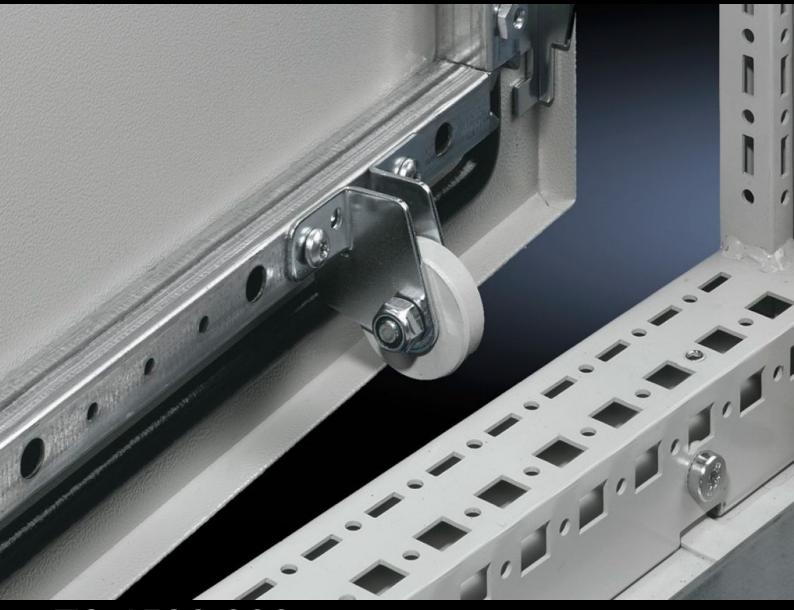

## TS 4538.000 - Ride-up roller for TS, VX SE, PC

Lifts the door with heavy installed equipment (e.g. cooling unit) as a closing aid.

## **Features**

| Model No.             | TS 4538.000                                                                         |
|-----------------------|-------------------------------------------------------------------------------------|
| Product description   | Lifts the door with heavy installed equipment (e.g. cooling unit) as a closing aid. |
| Installation options  | On the tubular door frame                                                           |
| To fit enclosure type | TS<br>VX SE<br>PC                                                                   |
| Packs of              | 10 pc(s).                                                                           |
| Net weight            | 0.81                                                                                |
| Gross weight          | 1.04                                                                                |
| Customs tariff number | 83024900                                                                            |
| EAN                   | 4028177102507                                                                       |
| ETIM 9                | EC002620                                                                            |
| ETIM 8                | EC002620                                                                            |
| ECLASS 8.0            | 27189261                                                                            |