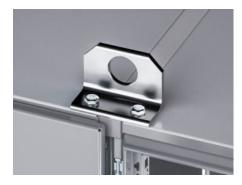

## SZ 4540.000 - Combination angle for VX, TS

For optimum distribution of tensile forces during transportation of bayed enclosures by crane.

#### **Features**

| Model No.                     | SZ 4540.000                                                                                                   |
|-------------------------------|---------------------------------------------------------------------------------------------------------------|
| Product description           | For optimum distribution of tensile forces during transportation of bayed enclosures by crane.                |
| Material                      | Sheet steel                                                                                                   |
| Surface finish                | Zinc-plated                                                                                                   |
| Supply includes               | Assembly parts                                                                                                |
| To fit                        | Enclosure type: VX<br>TS                                                                                      |
| Packs of                      | 4 pc(s).                                                                                                      |
| Net weight                    | 2.58                                                                                                          |
| Gross weight                  | 2.76                                                                                                          |
| PCF per pack (cradle-to-gate) | 10.4 kg CO2 eq (Cat B)                                                                                        |
| Note on PCF category          | Category B: PCF value (cradle-to-gate) based on the product weight approximately calculated and self-declared |
| Customs tariff number         | 73182900                                                                                                      |
| EAN                           | 4028177102552                                                                                                 |
| ETIM 9                        | EC002622                                                                                                      |
| ETIM 8                        | EC002622                                                                                                      |
|                               |                                                                                                               |