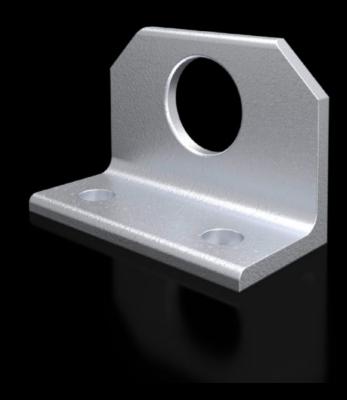

## SZ 4540.000 - Combination angle for VX, TS

For optimum distribution of tensile forces during transportation of bayed enclosures by crane.

#### **Features**

| Model No.                     | SZ 4540.000                                                                                                   |
|-------------------------------|---------------------------------------------------------------------------------------------------------------|
| Product description           | For optimum distribution of tensile forces during transportation of bayed enclosures by crane.                |
| Material                      | Sheet steel                                                                                                   |
| Surface finish                | Zinc-plated                                                                                                   |
| Supply includes               | Assembly parts                                                                                                |
| To fit                        | Enclosure type: VX<br>TS                                                                                      |
| Packs of                      | 4 pc(s).                                                                                                      |
| Net weight                    | 2.58                                                                                                          |
| Gross weight                  | 2.76                                                                                                          |
| PCF per pack (cradle-to-gate) | 10.4 kg CO2 eq (Cat B)                                                                                        |
| Note on PCF category          | Category B: PCF value (cradle-to-gate) based on the product weight approximately calculated and self-declared |
| Customs tariff number         | 73182900                                                                                                      |
| EAN                           | 4028177102552                                                                                                 |
| ETIM 9                        | EC002622                                                                                                      |
| ETIM 8                        | EC002622                                                                                                      |
|                               |                                                                                                               |