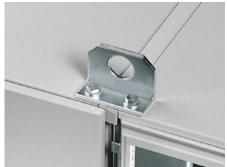

## SZ 4540.000 - Combination angle for VX, TS

For optimum distribution of tensile forces during transportation of bayed enclosures by crane.

#### **Features**

| Model No.                     | SZ 4540.000                                                                                                   |
|-------------------------------|---------------------------------------------------------------------------------------------------------------|
| Product description           | For optimum distribution of tensile forces during transportation of bayed enclosures by crane.                |
| Material                      | Sheet steel                                                                                                   |
| Surface finish                | Zinc-plated                                                                                                   |
| Supply includes               | Assembly parts                                                                                                |
| To fit                        | Enclosure type: VX<br>TS                                                                                      |
| Packs of                      | 4 pc(s).                                                                                                      |
| Net weight                    | 2.58                                                                                                          |
| Gross weight                  | 2.76                                                                                                          |
| PCF per pack (cradle-to-gate) | 10.4 kg CO2 eq (Cat B)                                                                                        |
| Note on PCF category          | Category B: PCF value (cradle-to-gate) based on the product weight approximately calculated and self-declared |
| Customs tariff number         | 73182900                                                                                                      |
| EAN                           | 4028177102552                                                                                                 |
| ETIM 9                        | EC002622                                                                                                      |
| ETIM 8                        | EC002622                                                                                                      |
|                               |                                                                                                               |