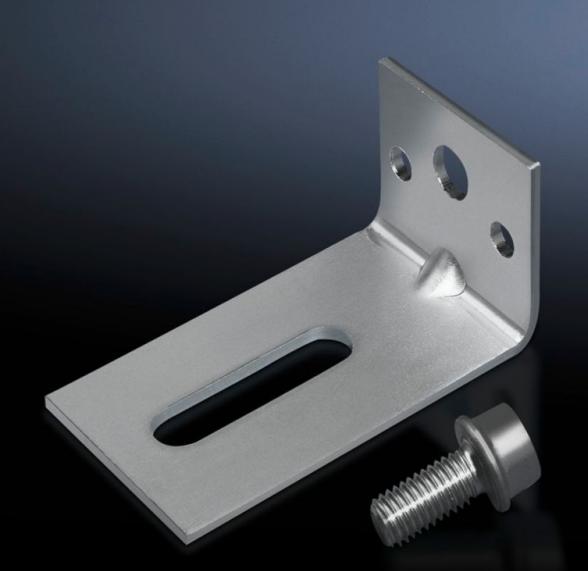

## TS 4595.000 - Wall bracket for VX, VX IT, VX SE, TS, TS IT

For attaching enclosures with a shallow depth and e.g. heavy components on the door or a builtin swing frame, to a wall at the top.

## Features

| Model No.                     | TS 4595.000                                                                                                                          |
|-------------------------------|--------------------------------------------------------------------------------------------------------------------------------------|
| Product description           | For attaching enclosures with a shallow depth and e.g. heavy components on the door or a built-in swing frame, to a wall at the top. |
| Material                      | Sheet steel                                                                                                                          |
| Surface finish                | Zinc-plated                                                                                                                          |
| Packs of                      | 4 pc(s).                                                                                                                             |
| Net weight                    | 1                                                                                                                                    |
| Gross weight                  | 1.16                                                                                                                                 |
| PCF per pack (cradle-to-gate) | 4.3 kg CO2 eq (Cat B)                                                                                                                |
| Note on PCF category          | Category B: PCF value (cradle-to-gate) based on the product weight, approximately calculated and self-declared                       |
| Customs tariff number         | 83024900                                                                                                                             |
| EAN                           | 4028177103740                                                                                                                        |
| ETIM 9                        | EC002625                                                                                                                             |
| ETIM 8                        | EC002625                                                                                                                             |
| ECLASS 8.0                    | 27189234                                                                                                                             |