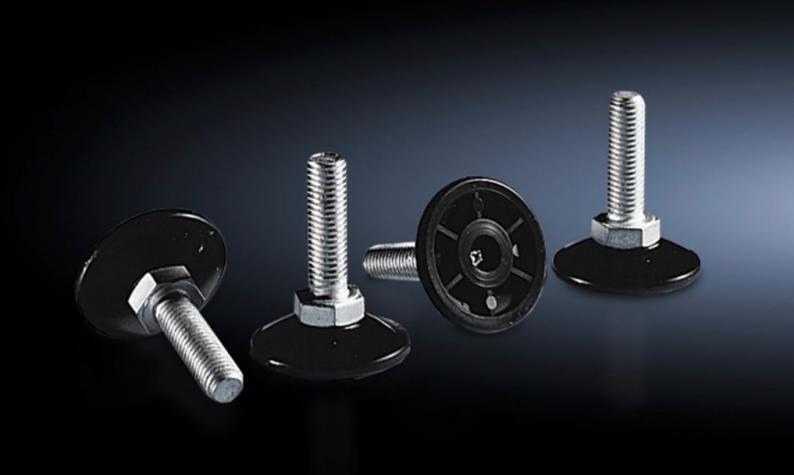

# PS 4612.000 - Levelling feet for VX, TS, TS IT, SE, PC, IW, Blue e+ chillers

To compensate for height differences with floor irregularities. Mounting thread M12. Optionally with hex socket for adjustment from the inside of the enclosure.

#### **Features**

| Model No.                                 | PS 4612.000                                                              |  |
|-------------------------------------------|--------------------------------------------------------------------------|--|
| Design                                    | without hex socket                                                       |  |
| Benefits                                  | To compensate for height differences with floor irregularities           |  |
| Material                                  | Sheet steel                                                              |  |
| Assembly instruction                      | A base/plinth adaptor is required for mounting on the VX base/<br>plinth |  |
| Max. load capacity (static) per component | 3,000 N                                                                  |  |
| Dimensions                                | Thread: M12 x 40                                                         |  |
| To fit                                    | Enclosure type: VX TS TS IT VX SE PC IW Blue e+ chillers TX CableNet     |  |
| Levelling range                           | 18 - 43 mm                                                               |  |
| Packs of                                  | 4 pc(s).                                                                 |  |
| Net weight                                | 0.212                                                                    |  |
| Gross weight                              | 0.229                                                                    |  |
| Customs tariff number                     | 83024900                                                                 |  |
| EAN                                       | 4028177105492                                                            |  |
| E-Number Sweden                           | E7239661                                                                 |  |