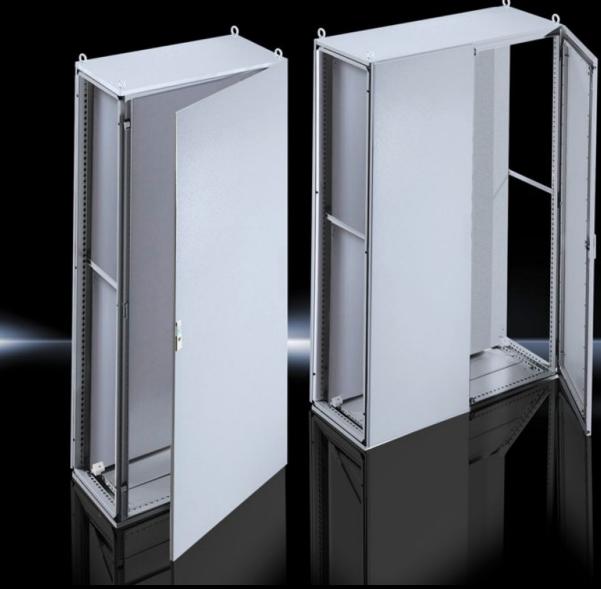

## PS 4884.500 - PS 4000 baying system

Baying Systems PS 4000 with mounting plate. Protection category IP 55.

#### **Features**

| Model No.           | PS 4884.500                                                          |  |
|---------------------|----------------------------------------------------------------------|--|
| Product description | Baying Systems PS 4000 with mounting plate. Protection categor IP 55 |  |
| Material            | Enclosure frame: Sheet steel, 1.5 mm<br>Roof: Sheet steel, 1.5 mm    |  |
|                     | Door: Sheet steel, 2.0 mm                                            |  |
|                     | Rear panel: Sheet steel, 1.5 mm                                      |  |
|                     | Mounting plate: Sheet steel with zinc coating, 3.0 mm                |  |
|                     | Gland plates: Sheet steel, 1.5 mm                                    |  |
| Surface finish      | Enclosure frame: Dipcoat-primed                                      |  |
|                     | Door, roof and rear panel: Dipcoat-primed, powder-coated on the      |  |
|                     | outside, textured paint                                              |  |
|                     | Gland plates: Zinc-plated                                            |  |
| Colour              | RAL 7035                                                             |  |
| Supply includes     | Enclosure frame                                                      |  |
|                     | Door(s)                                                              |  |
|                     | Roof plate                                                           |  |
|                     | Rear panel, detachable                                               |  |
|                     | 4 eyebolts, fitted                                                   |  |
|                     | Lock: 3 mm double-bit                                                |  |
|                     | Base tray with gland plate, multi-piece, solid                       |  |
|                     | Mounting plate                                                       |  |
| Note                | Net weight                                                           |  |
| Number of doors     | 1                                                                    |  |
| Dimensions          | Width: 800 mm                                                        |  |
|                     | Height: 1,800 mm                                                     |  |
|                     | Depth: 400 mm                                                        |  |
| Packs of            | 1 pc(s).                                                             |  |
| Net weight          | 115.9                                                                |  |
|                     |                                                                      |  |