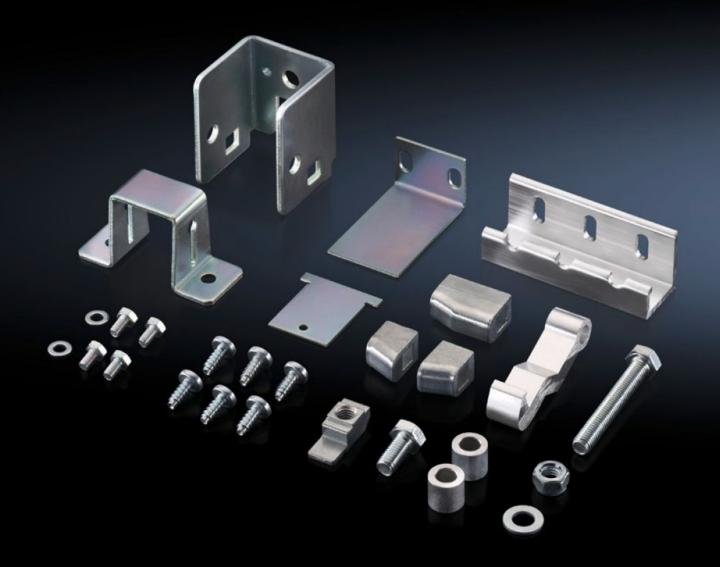

## TS 4911.100 - Adjacent door latch

Adjacent cubicle latch mechanism for installation in adjacent enclosure.

## **Features**

| Model No.             | TS 4911.100                                                                                                                                                                                    |
|-----------------------|------------------------------------------------------------------------------------------------------------------------------------------------------------------------------------------------|
| Design                | for two-door enclosures                                                                                                                                                                        |
| Product description   | In conjunction with the isolator door cover, the requirements of UL 508 A are also met for bayed enclosure suites. Depending on the baying combination, different components will be required. |
| Installation options  | Installation in adjacent enclosure                                                                                                                                                             |
| Packs of              | 1 pc(s).                                                                                                                                                                                       |
| Net weight            | 0.8                                                                                                                                                                                            |
| Gross weight          | 0.835                                                                                                                                                                                          |
| Customs tariff number | 83015000                                                                                                                                                                                       |
| EAN                   | 4028177624924                                                                                                                                                                                  |
| ETIM 9                | EC000327                                                                                                                                                                                       |
| ETIM 8                | EC000327                                                                                                                                                                                       |
| ECLASS 8.0            | 27409217                                                                                                                                                                                       |