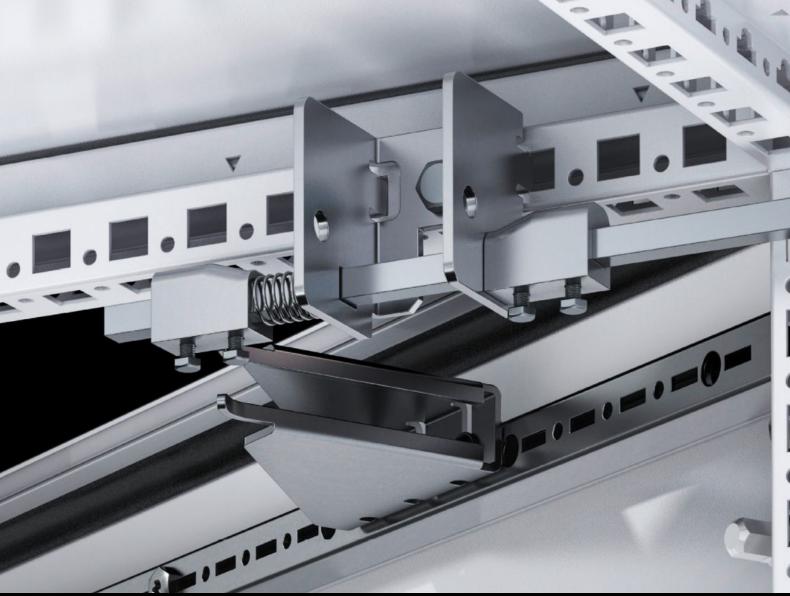

## TS 4912.000 - Operating mechanism

Operating mechanism for fitting in the enclosure with master switch and additionally in every fourth adjacent enclosure.

## **Features**

| Model No.             | TS 4912.000                                                                                                                                                                                    |
|-----------------------|------------------------------------------------------------------------------------------------------------------------------------------------------------------------------------------------|
| Product description   | In conjunction with the isolator door cover, the requirements of UL 508 A are also met for bayed enclosure suites. Depending on the baying combination, different components will be required. |
| Installation options  | Fitted in the enclosure with main switch and additionally in every fourth adjacent enclosure.                                                                                                  |
| Packs of              | 1 pc(s).                                                                                                                                                                                       |
| Net weight            | 0.45                                                                                                                                                                                           |
| Gross weight          | 0.508                                                                                                                                                                                          |
| Customs tariff number | 83024900                                                                                                                                                                                       |
| EAN                   | 4028177113961                                                                                                                                                                                  |
| ETIM 9                | EC000327                                                                                                                                                                                       |
| ETIM 8                | EC000327                                                                                                                                                                                       |
| ECLASS 8.0            | 27409217                                                                                                                                                                                       |