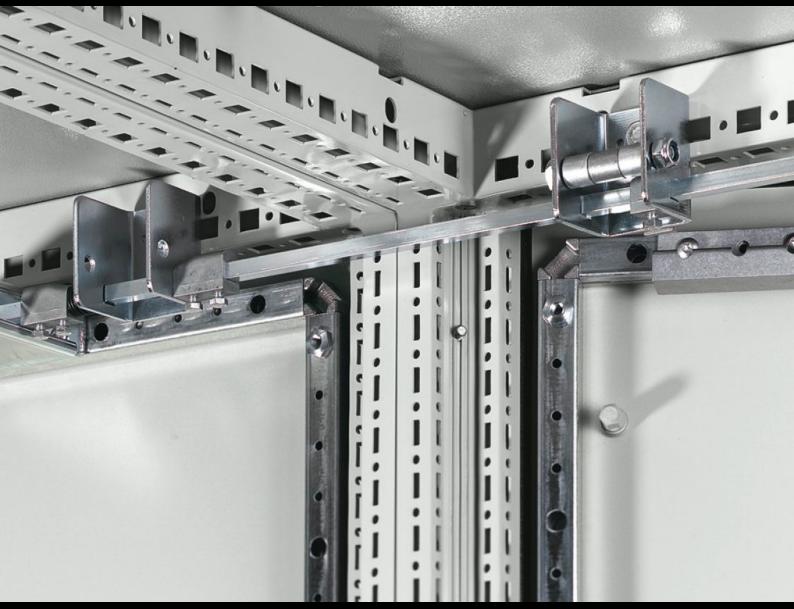

## VX 4920.000 - Interconnecting rods

Interconnecting rods to extend locking from the main enclosure to the adjacent enclosures of a bayed suite.

#### **Features**

| Model No.             | VX 4920.000                                                                                                                                                                                        |
|-----------------------|----------------------------------------------------------------------------------------------------------------------------------------------------------------------------------------------------|
| Product description   | In conjunction with the isolator door cover, the requirements of UL 508 A are also met for bayed enclosure suites. Depending on the baying combination, different components will be required.     |
| Installation options  | To extend locking from the main enclosure to the adjacent enclosures of a bayed suite. An interconnecting rod corresponding to the width of the enclosure is required for each adjacent enclosure. |
| To fit                | Enclosure type: VX<br>TS<br>Width: = 1,200 mm                                                                                                                                                      |
| To fit                | Enclosure type: VX: = 1,200 mm<br>Enclosure type: TS                                                                                                                                               |
| Packs of              | 10 pc(s).                                                                                                                                                                                          |
| Net weight            | 5.69                                                                                                                                                                                               |
| Gross weight          | 5.992                                                                                                                                                                                              |
| Customs tariff number | 73269098                                                                                                                                                                                           |
| EAN                   | 4028177114029                                                                                                                                                                                      |
| ETIM 9                | EC000327                                                                                                                                                                                           |
| ETIM 8                | EC000327                                                                                                                                                                                           |
|                       |                                                                                                                                                                                                    |