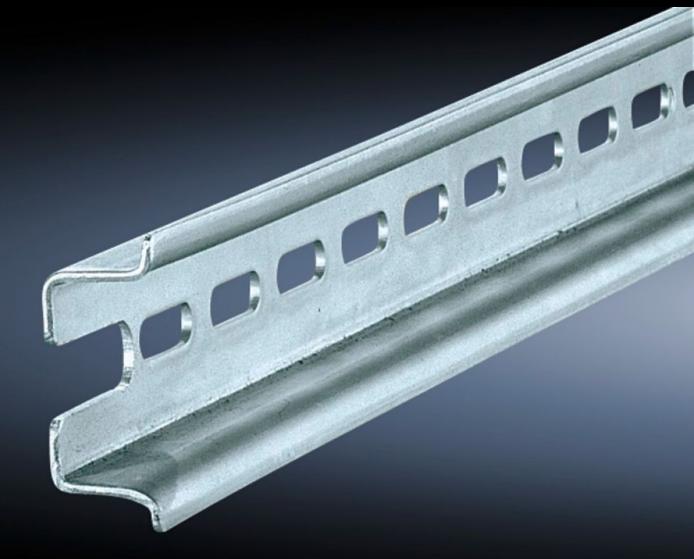

## SZ 4935.000 - Support rail TH 35/15 to EN 60 715 for VX, TS, VX SE

For snap-mounting terminals or other components with a snap-in system to EN 60 715.

## **Features**

| SZ 4935.000                                                                                                    |
|----------------------------------------------------------------------------------------------------------------|
| For snap-mounting terminals or other components with a snap-in system to EN 60 715.                            |
| Sheet steel                                                                                                    |
| Zinc-plated                                                                                                    |
| 755 mm                                                                                                         |
| In base/plinth width 800 mm                                                                                    |
| Enclosure type: VX TS Width: = 800 mm Depth: = 800 mm                                                          |
| Base/plinth system AX                                                                                          |
| 6 pc(s).                                                                                                       |
| 2.64                                                                                                           |
| 2.882                                                                                                          |
| 10.8 kg CO2 eq (Cat B)                                                                                         |
| Category B: PCF value (cradle-to-gate) based on the product weight, approximately calculated and self-declared |
| 73269098                                                                                                       |
| 4028177114418                                                                                                  |
|                                                                                                                |
| EC001285                                                                                                       |
| EC001285<br>EC001285                                                                                           |
|                                                                                                                |