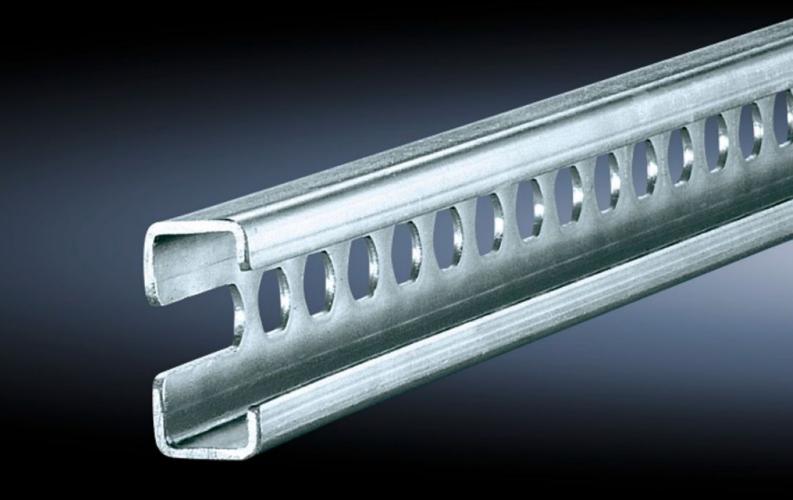

# SZ 4947.000 - C rails 30/15 to EN 60 715 for VX, TS, VX SE

For direct external mounting on the horizontal enclosure section or vertical enclosure section with additional assembly components.

#### **Features**

| SZ 4947.000                                                                                                                                                                                                                                                                                                                                                                                                                                                                                                                                                           |
|-----------------------------------------------------------------------------------------------------------------------------------------------------------------------------------------------------------------------------------------------------------------------------------------------------------------------------------------------------------------------------------------------------------------------------------------------------------------------------------------------------------------------------------------------------------------------|
| Sheet steel                                                                                                                                                                                                                                                                                                                                                                                                                                                                                                                                                           |
| Zinc-plated                                                                                                                                                                                                                                                                                                                                                                                                                                                                                                                                                           |
| 1,155 mm                                                                                                                                                                                                                                                                                                                                                                                                                                                                                                                                                              |
| On the inner mounting level of the VX enclosure section On the vertical TS, VX SE enclosure section via snap-on nuts TS 8800.808 or adaptor rails for VX compatibility On the horizontal VX SE enclosure section in the width, top and bottom On the horizontal VX SE enclosure section in the depth at the bottom (without mounting plate) and at the top via snap-on nuts 8800.808. On the horizontal TS enclosure section In the width or depth of the 3-part AX. Depending on the installation situation, the bar will need to be shortened to the required size. |
| In base/plinth width 1200 mm on the base/plinth trim panels, in conjunction with holder/spacer                                                                                                                                                                                                                                                                                                                                                                                                                                                                        |
| In base/plinth width 1200 mm, in conjunction with metal multi-tooth screws                                                                                                                                                                                                                                                                                                                                                                                                                                                                                            |
|                                                                                                                                                                                                                                                                                                                                                                                                                                                                                                                                                                       |