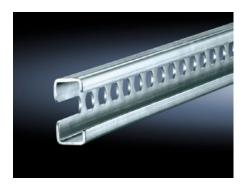

# SZ 4947.000 - C rails 30/15 to EN 60 715 for VX, TS, VX SE

For direct external mounting on the horizontal enclosure section or vertical enclosure section with additional assembly components.

#### **Features**

| SZ 4947.000                                                                                                                                                                                                                                                                                                                                                                                                                                                                                                                                                           |
|-----------------------------------------------------------------------------------------------------------------------------------------------------------------------------------------------------------------------------------------------------------------------------------------------------------------------------------------------------------------------------------------------------------------------------------------------------------------------------------------------------------------------------------------------------------------------|
| Sheet steel                                                                                                                                                                                                                                                                                                                                                                                                                                                                                                                                                           |
| Zinc-plated                                                                                                                                                                                                                                                                                                                                                                                                                                                                                                                                                           |
| 1,155 mm                                                                                                                                                                                                                                                                                                                                                                                                                                                                                                                                                              |
| On the inner mounting level of the VX enclosure section On the vertical TS, VX SE enclosure section via snap-on nuts TS 8800.808 or adaptor rails for VX compatibility On the horizontal VX SE enclosure section in the width, top and bottom On the horizontal VX SE enclosure section in the depth at the bottom (without mounting plate) and at the top via snap-on nuts 8800.808. On the horizontal TS enclosure section In the width or depth of the 3-part AX. Depending on the installation situation, the bar will need to be shortened to the required size. |
| In base/plinth width 1200 mm on the base/plinth trim panels, in conjunction with holder/spacer                                                                                                                                                                                                                                                                                                                                                                                                                                                                        |
| In base/plinth width 1200 mm, in conjunction with metal multi-tooth screws                                                                                                                                                                                                                                                                                                                                                                                                                                                                                            |
|                                                                                                                                                                                                                                                                                                                                                                                                                                                                                                                                                                       |