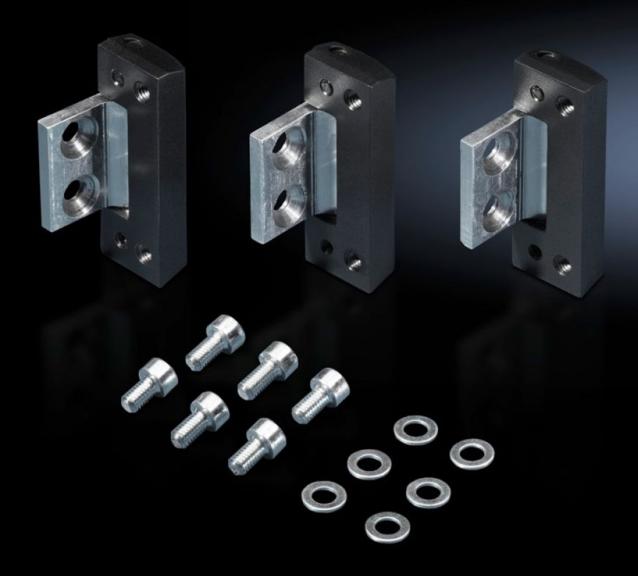

## SZ 5001.000 - 180° hinge

To extend the door opening angle to 180° for TS, TS IT, VX SE, AE.

## **Features**

| Model No.                 | SZ 5001.000                                                                                                                    |
|---------------------------|--------------------------------------------------------------------------------------------------------------------------------|
| Material                  | Die-cast zinc                                                                                                                  |
| Colour                    | RAL 9011/9006                                                                                                                  |
| Supply includes           | Assembly parts                                                                                                                 |
| Door opening angle        | 180°                                                                                                                           |
| Note                      | The protection category of the enclosure may be reduced.  The doors must be hinged on the same side when enclosures are bayed. |
| Suitable for door variant | Standard door                                                                                                                  |
| To fit enclosure type     | СМ                                                                                                                             |
| Packs of                  | 3 pc(s).                                                                                                                       |
| Net weight                | 0.27                                                                                                                           |
| Gross weight              | 0.3                                                                                                                            |
| Customs tariff number     | 79070000                                                                                                                       |
| EAN                       | 4028177503878                                                                                                                  |
| ETIM 9                    | EC001167                                                                                                                       |
| ETIM 8                    | EC001167                                                                                                                       |
| ECLASS 8.0                | 27409219                                                                                                                       |