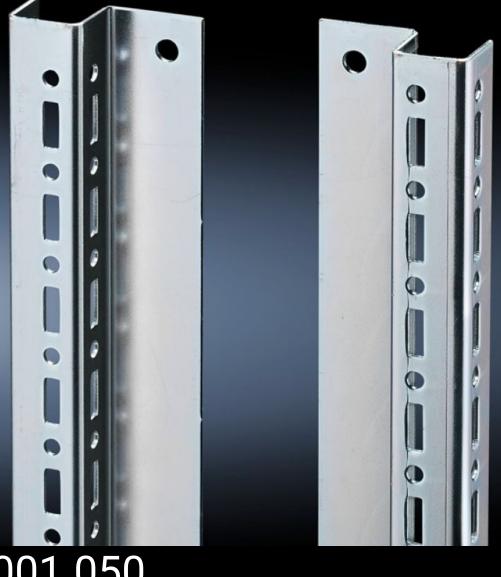

## SZ 5001.050 - Rail for interior installation for TP, compact enclosures HD

For mounting on the existing threaded bolts. With system punchings on three sides.

## Features

| Model No.             | SZ 5001.050                                                                                                                                                         |
|-----------------------|---------------------------------------------------------------------------------------------------------------------------------------------------------------------|
| Product description   | For mounting on the existing threaded bolts. With system punchings on three sides.                                                                                  |
| Material              | Sheet steel                                                                                                                                                         |
| Surface finish        | Zinc-plated                                                                                                                                                         |
| Supply includes       | Assembly parts                                                                                                                                                      |
| Length                | 510 mm                                                                                                                                                              |
| Installation options  | Please note the different installation options in the TP enclosure system and the HD compact enclosure. These can be found in the respective assembly instructions. |
| To fit                | Enclosure type: HD compact enclosure<br>TP                                                                                                                          |
| Packs of              | 4 pc(s).                                                                                                                                                            |
| Net weight            | 1.44                                                                                                                                                                |
| Gross weight          | 1.639                                                                                                                                                               |
| Customs tariff number | 73269098                                                                                                                                                            |
| EAN                   | 4028177479586                                                                                                                                                       |
| ETIM 9                | EC002620                                                                                                                                                            |
| ETIM 8                | EC002620                                                                                                                                                            |
| ECLASS 8.0            | 27189261                                                                                                                                                            |
|                       |                                                                                                                                                                     |